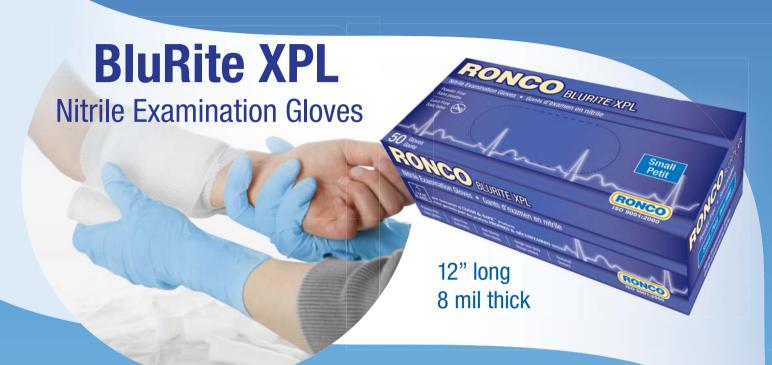

## **User Information Sheet**

Ronco Item No: 968, 978, 988, 998

**RONCO** Blurite XPL (PF) Brand Name:

Disposable Blue Nitrile Examination Glove (8 mil / 12") Description:

Light Blue, Powder-Free, Non-Sterile, Ambidextrous, Beaded Cuff,

Textured

Compliant with: AQL 1.5 (pinhole)

Canadian Food Inspection Agency (CFIA)

Specification:

|                           | License |         |     |     |     |
|---------------------------|---------|---------|-----|-----|-----|
| Size :                    |         | S       | М   | L   | XL  |
| Item Number :             |         | 968     | 978 | 988 | 998 |
| Length: (mm)              | ± 10 mm | 300     | 300 | 300 | 300 |
| Width: (mm)               | ± 10 mm | 80      | 95  | 110 | 120 |
| Thickness:                |         | 8 mil   |     |     |     |
| Physical Properties :     |         |         |     |     |     |
| Tensile strength: minimum |         | 14 MPa  |     |     |     |
| Elongation : minimum      |         | 500%    |     |     |     |
| Quality Level:            |         |         |     |     |     |
| Pinholes :                |         | AQL 1.5 |     |     |     |

Packaging: 50 pieces per dispenser box, 20 dispenser boxes per case

Ronco Blurite XPL provides an excellent impermeable barrier of protection against bio-hazards Applications:

and infectious materials. It is flexible, task-lasting and comfortable. Blurite XPL is the ideal

glove for:

• Emergency Medical Response

Medical and Scientific Lab Research

Food processing

Pharmaceutical

· Automotive oil and fluid change

Light chemical work

Printing

Electronics

Product Features: • Extra thick, extra long for superior protection

Excellent strength

• Resists a wide variety of chemicals

Latex Free

• Beaded cuffs

Textured

Storage & Handling: Store in original packaging in a cool, dry and well-ventilated area, away from dust, direct sunlight, moisture, x-ray and excessive heat above 100°F (37°C)