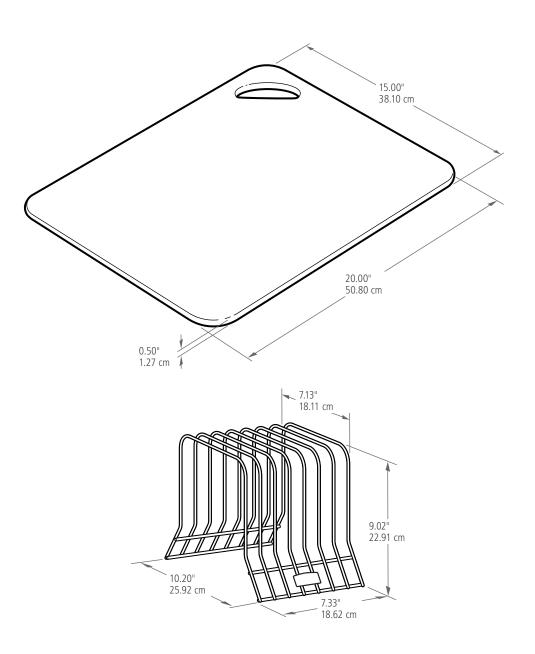

# **COLOR-CODED CUTTING BOARDS AND RACK**

| SKU #   | DESCRIPTION                         | COLOR           | LENGTH |       | WIDTH |       | HEIC | HEIGHT |      | GHT  | PACK SIZE |
|---------|-------------------------------------|-----------------|--------|-------|-------|-------|------|--------|------|------|-----------|
|         |                                     |                 | IN     | СМ    | IN    | СМ    | IN   | СМ     | LB   | KG   |           |
| 1980407 | 15" X 20" COLOR-CODED CUTTING BOARD | WHITE           | 20.00  | 50.80 | 15.00 | 38.10 | 0.50 | 1.27   | 5.03 | 2.28 | 6         |
| 1980408 | 15" X 20" COLOR-CODED CUTTING BOARD | RED             | 20.00  | 50.80 | 15.00 | 38.10 | 0.50 | 1.27   | 5.03 | 2.28 | 6         |
| 1980409 | 15" X 20" COLOR-CODED CUTTING BOARD | GREEN           | 20.00  | 50.80 | 15.00 | 38.10 | 0.50 | 1.27   | 5.03 | 2.28 | 6         |
| 1980410 | 15" X 20" COLOR-CODED CUTTING BOARD | BLUE            | 20.00  | 50.80 | 15.00 | 38.10 | 0.50 | 1.27   | 5.03 | 2.28 | 6         |
| 1980411 | 15" X 20" COLOR-CODED CUTTING BOARD | YELLOW          | 20.00  | 50.80 | 15.00 | 38.10 | 0.50 | 1.27   | 5.03 | 2.28 | 6         |
| 1980412 | 15" X 20" COLOR-CODED CUTTING BOARD | PURPLE          | 20.00  | 50.80 | 15.00 | 38.10 | 0.50 | 1.27   | 5.03 | 2.28 | 6         |
| 1980413 | 15" X 20" COLOR-CODED CUTTING BOARD | BROWN           | 20.00  | 50.80 | 15.00 | 38.10 | 0.50 | 1.27   | 5.03 | 2.28 | 6         |
| 1980414 | CUTTING BOARD RACK                  | STAINLESS STEEL | 10.20  | 25.92 | 7.33  | 18.62 | 9.02 | 22.91  | 2.24 | 1.02 | 1         |