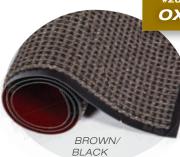

Optional heavy-duty nosing recommended for luggage, shopping carts etc.

Absorbs Water

Resists Crushing

In comparison to all our mats

**MATS**: 3'x5', 3'x10', 4'x6', 4'x8', 4'x10', 6'x10'

ROLLS: 3'x60', 4'x60', 6'x60'

CUSTOM MATS: Up to 11'9"x60'

**WARRANTY**: Total Confidence

FOR MORE INFO: mattech.ca/oxfordelite