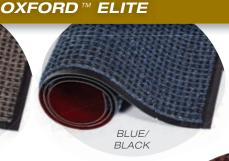

Optional heavy-duty nosing recommended for luggage, shopping carts etc.

Absorbs Water

Resists Crushing

In comparison to all our mats

**MATS**: 3'x5', 3'x10', 4'x6', 4'x8', 4'x10', 6'x10'

ROLLS: 3'x60', 4'x60', 6'x60'

CUSTOM MATS: Up to 11'9"x60'

**WARRANTY**: Total Confidence

FOR MORE INFO: mattech.ca/oxfordelite