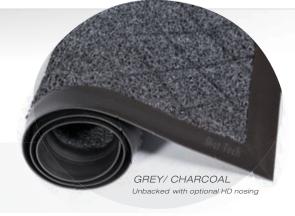

Also available with foam backing

- For outdoor/indoor entrance and lobby with med-heavy traffic of up to 1,500 people/day e.g.: hotels, museums, movie theaters, pool resorts...
- Distinctive embossed diamond pattern provides traction on wet floors and scrapes debris off shoes
- Soft surface allows barefoot traffic. Unbacked drain-through version is perfect for pools, spas, showers, etc.