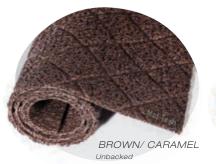

Also available with foam backing

- For outdoor/indoor entrance and lobby with med-heavy traffic of up to 1,500 people/day e.g.: hotels, museums, movie theaters, pool resorts...
- Distinctive embossed diamond pattern provides traction on wet floors and scrapes debris off shoes
- Soft surface allows barefoot traffic. Unbacked drain-through version is perfect for pools, spas, showers, etc.