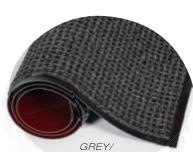

Also available with foam backing

- For outdoor/indoor entrance and lobby with med-heavy traffic of up to 1,500 people/day e.g.: hotels, museums, movie theaters, pool resorts...
- Distinctive embossed diamond pattern provides traction on wet floors and scrapes debris off shoes
- Soft surface allows barefoot traffic. Unbacked drain-through version is perfect for pools, spas, showers, etc.