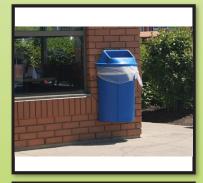

## Half Moon Bullseyes™

The Techstar Half Moon Bullseyes™ are ideal for collection of waste and recycling materials in narrow hallways, hanging on a wall or back to back in cart form (519C).

519A Is fitted with a 4 1/2" round hole and the 519B has a rectangular slot 4 3/4" x 13 3/4". Blue is standard but other colours are available. Sandstone, greenstone and granite grey are also available at no extra cost. Please call us with your requirements.