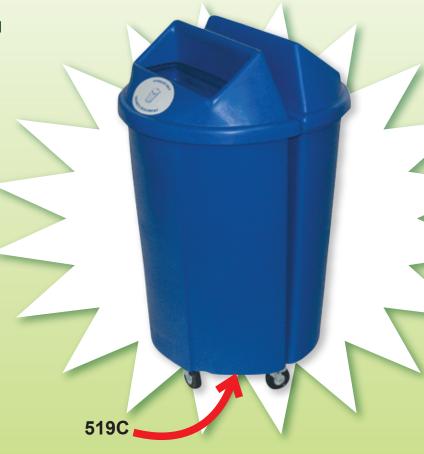

## Half Moon Bullseyes™

The Techstar Half Moon Bullseyes™ are ideal for collection of waste and recycling materials in narrow hallways, hanging on a wall or back to back in cart form (519C).

519A Is fitted with a 4 1/2" round hole and the 519B has a rectangular slot 4 3/4" x 13 3/4". Blue is standard but other colours are available. Sandstone, greenstone and granite grey are also available at no extra cost. Please call us with your requirements.

| Model<br>No. | Capacity<br>(gallons) | Volume<br>(litres) | Dimensions<br>(L x W x H)<br>(inches) | Shipping<br>Weight<br>(pounds) |
|--------------|-----------------------|--------------------|---------------------------------------|--------------------------------|
| 519A         | 15 imp.               | 68                 | 22.5 x 12.25 x 36                     | 10                             |
| 519B         | 15 imp.               | 68                 | 22.5 x 12.25 x 36                     | 10                             |