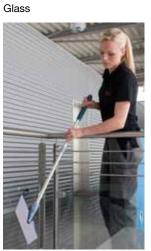

### Simple to use

Just spray the Interior Pad, or the surface to be cleaned, with water from the trigger bottle and wipe the surface clean. There's nothing left behind but a streak free finish on all gloss surfaces. Effective on glass, mirrors, ceramics, plastics, laminates, stainless steel and many others.

For high, hard to reach areas the telescopic handle can extend to 90 cm, allowing safe cleaning over balconies or for users to reach up to 2.5 m