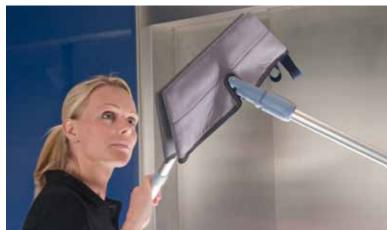

### Simple to use

Just spray the Interior Pad, or the surface to be cleaned, with water from the trigger bottle and wipe the surface clean. There's nothing left behind but a streak free finish on all gloss surfaces. Effective on glass, mirrors, ceramics, plastics, laminates, stainless steel and many others.

For high, hard to reach areas the telescopic handle can extend to 90 cm, allowing safe cleaning over balconies or for users to reach up to 2.5 m