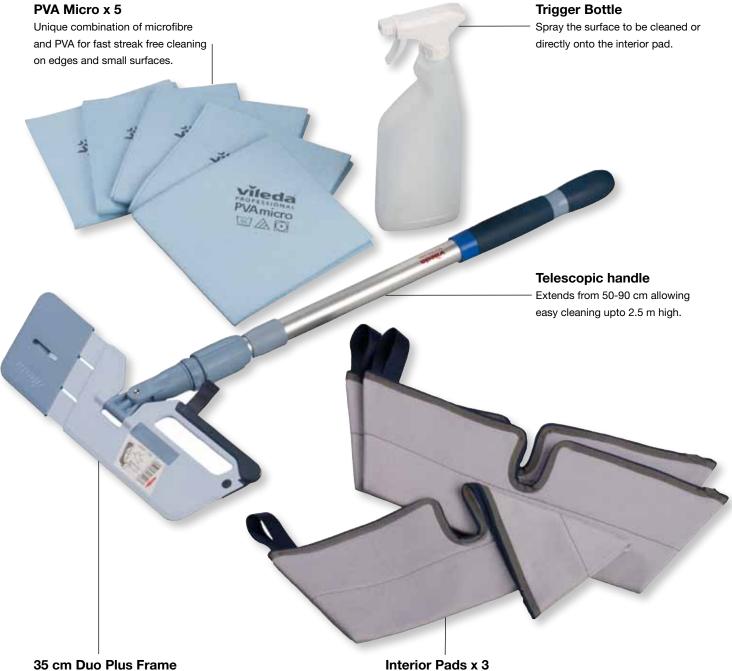

## Interior Cleaning Kit

Fast, efficient, simple.

# Interior cleaning made easy

All you need for fast, efficient, safe cleaning of interior surfaces has been packed in one single easy-to-use kit. For glass partitions, stainless steel, mirrors, tables, whiteboards and many other surfaces – the solution is here. One kit for all – that's simplicity from Vileda Professional!.

### Simple to use

Just spray the Interior Pad, or the surface to be cleaned, with water from the trigger bottle and wipe the surface clean. There's nothing left behind but a streak free finish on all gloss surfaces. Effective on glass, mirrors, ceramics, plastics, laminates, stainless steel and many others.

For high, hard to reach areas the telescopic handle can extend to 90 cm, allowing safe cleaning over balconies or for users to reach up to 2.5 m

### Double Sided - twice as effective

The Interior Pad is double sided to reduce the risk of smearing when pad becomes dirty – just flip the frame onto a clean side and continue cleaning.

The second side also allows larger areas to be cleaned without changing the mop, reducing the time taken to complete the cleaning process considerably.

### Interior Pads x 3

100% Microfibre for streak free cleaning of interior surfaces. Double sided to reduce risk of smearing when pad becomes dirty.

Desks