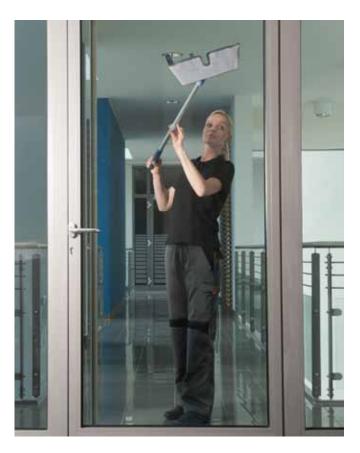

For high, hard to reach areas the telescopic handle can extend to 90 cm, allowing safe cleaning over balconies or for users to reach up to 2.5 m