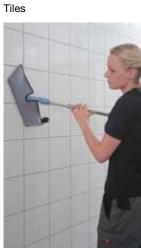

### Simple to use

Just spray the Interior Pad, or the surface to be cleaned, with water from the trigger bottle and wipe the surface clean. There's nothing left behind but a streak free finish on all gloss surfaces. Effective on glass, mirrors, ceramics, plastics, laminates, stainless steel and many others.