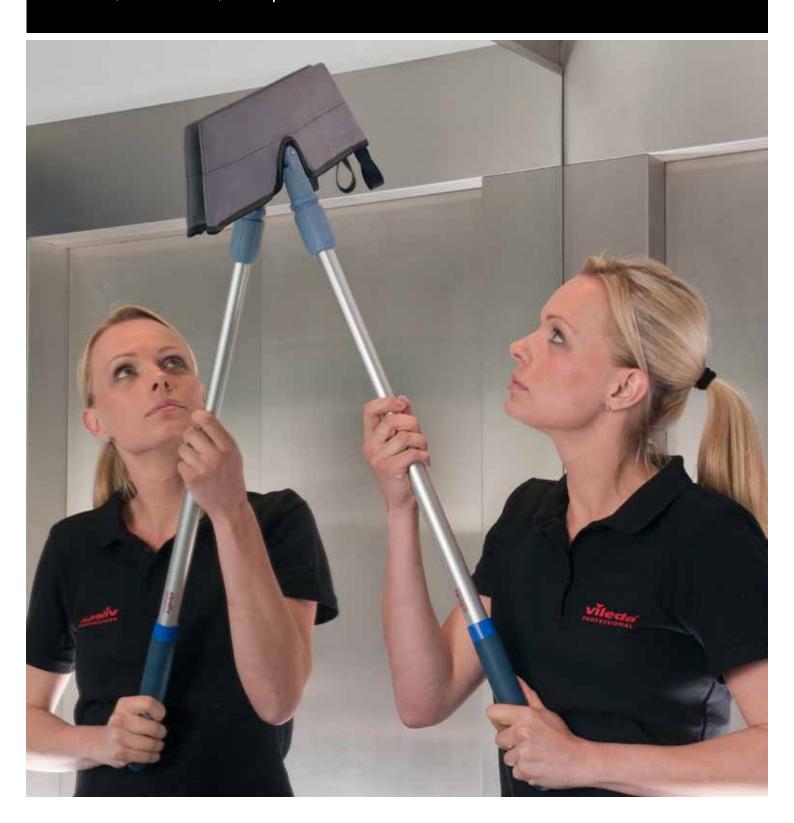

For high, hard to reach areas the telescopic handle can extend to 90 cm, allowing safe cleaning over balconies or for users to reach up to 2.5 m