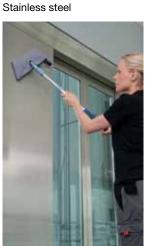

### Simple to use

Just spray the Interior Pad, or the surface to be cleaned, with water from the trigger bottle and wipe the surface clean. There's nothing left behind but a streak free finish on all gloss surfaces. Effective on glass, mirrors, ceramics, plastics, laminates, stainless steel and many others.