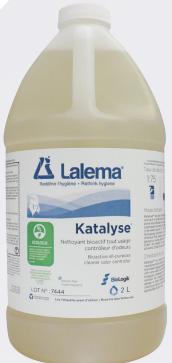

# Technical Data Sheet #7444

# Bioactive all-purpose cleaner odor controller

Katalyse® is an odor controller having a bioactive innovative formulation with a fresh scent that acts deeply to neutralize odors at the source. It penetrates the pores of the surfaces and eliminates trapped smelling organic residues. For cleaning hard non porous surfaces, Katalyse® may be used with a mop, a damp cloth, a sponge or other cleaning equipments.

### Physical and chemical properties

| Appearence               | Light amber liquid             |
|--------------------------|--------------------------------|
| Odor                     | Fresh                          |
| Viscosity (25 °C)        | < 10 cPs                       |
| pH (25 °C)               | 5.7 - 7.3                      |
| Solubility               | Water soluble                  |
| Specific gravity (25 °C) | 1.010 - 1.030                  |
| Flammability             | Nonflammable                   |
| Stability                | Stable between 10 °C and 40 °C |
| Storage                  | Avoid frost and excessive heat |
| Biodegradability         | Readily biodegradable          |
|                          |                                |

### Dilution rates

| Moyen  | Léger |
|--------|-------|
| 1:75   | 1:170 |
| Medium | Light |

Procéder d'abord à un essai. Always test first.

PRODUCT CERTIFIEDFOR REDUCED ENVIRONMENTAL IMPACT. VIEW SPECIFIC ATTRIBUTES EVALUATED: UL.COM/EL