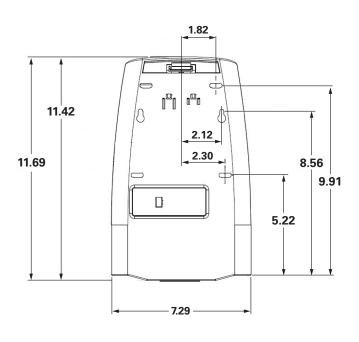

## MOD\* ELECTRONIC TOUCHLESS CASSETTE SKIN CARE DISPENSER, 1.2 LITER, WHITE

Made of high impact plastic. Housing has a cover with opaque white center and smoked translucent sides with an opaque black back. Automatically dispenses a one shot hand wash volume of soap or sanitizer when user places hand beneath the dispenser. Touchless system helps reduce the spread of dirt and germs. Uses a 1.2 liter recyclable refill. Incorporates low battery and low product lights for easier maintenance. Choice of key or push button opening. Operates on three D size alkaline batteries. One per case.

Suggested mounting height is 10" above counter or other obstruction.

When installed properly, this dispenser meets the ADA Standards for Accessible Design.

MOD\* TOUCH-LESS ELECTRONIC
SKIN CARE DISPENSER, 1.2 LITER, BLACK