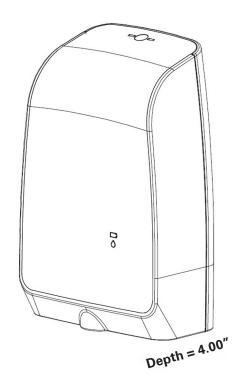

Made of high impact plastic. Housing has a cover with opaque black center and smoked translucent sides with an opaque black back. Automatically dispenses a one shot hand wash volume of soap or sanitizer when user places hand beneath the dispenser. Touch-less system helps reduce the spread of dirt and germs. Uses a 1.2 liter recyclable refill. Incorporates low battery and low product lights for easier maintenance. Choice of key or push button opening. Operates on three D size alkaline batteries. One per case.

Suggested mounting height is 10" above counter or other obstruction.

When installed properly, this dispenser meets ADA Standard 28 CFR Part 36 (1994).