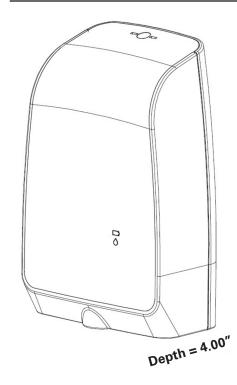

## MOD\* ELECTRONIC TOUCHLESS CASSETTE SKIN CARE DISPENSER, 1.2 LITER, WHITE

Made of high impact plastic. Housing has a cover with opaque white center and smoked translucent sides with an opaque black back. Automatically dispenses a one shot hand wash volume of soap or sanitizer when user places hand beneath the dispenser. Touchless system helps reduce the spread of dirt and germs. Uses a 1.2 liter recyclable refill. Incorporates low battery and low product lights for easier maintenance. Choice of key or push button opening. Operates on three D size alkaline batteries. One per case.

Suggested mounting height is 10" above counter or other obstruction.

When installed properly, this dispenser meets the ADA Standards for Accessible Design.

MOD\* TOUCH-LESS ELECTRONIC
SKIN CARE DISPENSER, 1.2 LITER, BLACK