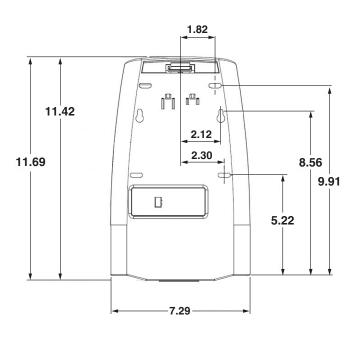

Made of high impact plastic. Housing has a cover with opaque black center and smoked translucent sides with an opaque black back. Automatically dispenses a one shot hand wash volume of soap or sanitizer when user places hand beneath the dispenser. Touch-less system helps reduce the spread of dirt and germs. Uses a 1.2 liter recyclable refill. Incorporates low battery and low product lights for easier maintenance. Choice of key or push button opening. Operates on three D size alkaline batteries. One per case.

Suggested mounting height is 10" above counter or other obstruction.

When installed properly, this dispenser meets ADA Standard 28 CFR Part 36 (1994).