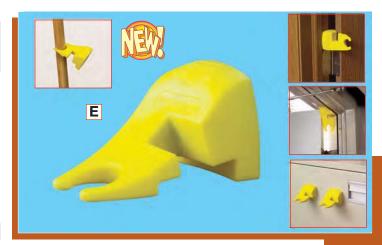

### E Super Door Stop

- Hold the door without bending over and reduce injury costs due to back strain or improperly secured doors
- A built in magnet allows you to secure it to any metal surface and keep it close at hand
- Patented design and unique material combine to secure doors on almost any surface, including commercial carpet

|        |        | •    |      |
|--------|--------|------|------|
| 280173 | Yellow | 6/cs | 2 lb |