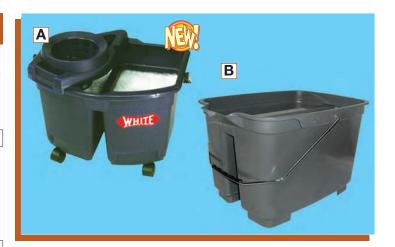

## A Divided Pail With Wringer

- · Features a divided bucket with heavy-duty snap-on cone wringer
- · Wringer slides from side to side accessing both compartments
- · Accommodates mops up to 16 oz
- Dimensions: 35" W x 131/2" D x 101/2" H

| 142 Grey 6/cs 20.5 lb |
|-----------------------|
|-----------------------|

### B 16 U.S. qt Divided Pail

- · 16 quart capacity, double compartments
- · Convenient spout for neat pouring
- · Embossed graduations in quarts and litres
- Dimensions: 18" L x 14½" W x 11" H

|--|