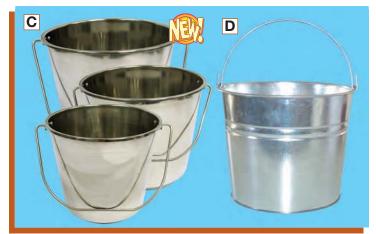

### C Seamless Stainless Steel Pails

- · Multi-purpose; use for industry, at home or on the farm
- Food grade made from Heavy Duty 26 gauge stainless steel
- · Riveted handle lugs give the pail a smooth top rim
- · Lugs allow the pails to nest without sticking

| 30254 | 10 L | 101/2" dia. x 201/2" H | 12/cs | 19 lb |
|-------|------|------------------------|-------|-------|
| 30255 | 13 L | 12" dia. x 22" H       | 12/cs | 24 lb |
| 30256 | 17 L | 13" dia. x 22" H       | 12/cs | 32 lb |

### D Metal Pails

- · Constructed of pre-galvanized steel
- · Made water tight with special sealant

| 410 | 8 qt    | 10¾" Dia. x 9" H    | 6/cs | 11 lb |
|-----|---------|---------------------|------|-------|
| 414 | 10.5 qt | 11%" Dia. x 10" H   | 6/cs | 12 lb |
| 416 | 13 qt   | 113/4" Dia. x 11" H | 6/cs | 13 lb |