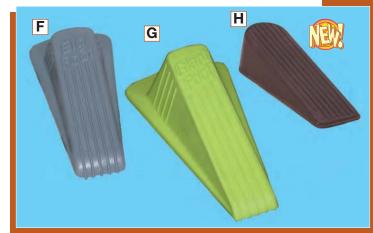

### F Regular Door Stop

- · Heavy duty rubber; fits most doors
- · Eliminates use of ugly, unsafe, homemade wooden door stops

| <b>7263</b> Grey 12/cs 4 I |
|----------------------------|
|----------------------------|

### G Large Door Stop

- Huge size will accommodate most doors and will hold with higher clearance
- · Bright colour for safety and high visibility
- Dimensions: 61/4" L x 31/2" W x 2" H

| 7265 | Yellow/Green | 12/cs | 2 lb |
|------|--------------|-------|------|

## **H** Mini Door Stop

· Ideal for use when moving furniture, stripping floors, etc.

|      |       | -     |      |
|------|-------|-------|------|
| 7260 | Brown | 24/cs | 2 lb |