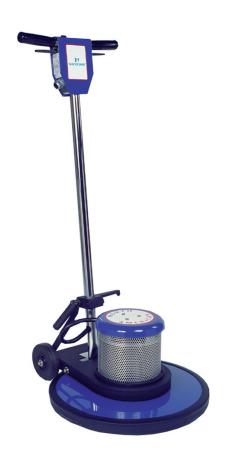

## NA17SS

Single speed floor machine - 175 RPM with a 17" cleaning path Heavy duty steel construction throughout Weighs 91 lbs for those heavy stripping jobs Dual planetary, steel gears Shampoo Tank available

| Solution Capacity | 4 GAL    |
|-------------------|----------|
| Cleaning Width    | 17"      |
| Brush Motor       | 1.5HP AC |
| Brush Pressure    | 91 LBS   |
| Brush Size        | 17"      |
| Brush Speed       | 175      |

| Frame             | STEEL          |
|-------------------|----------------|
| Gear Material     | STEEL          |
| Gear Type         | DUAL PLANETARY |
| Power cord Length | 50'            |
| Weight            | 91 LBS         |