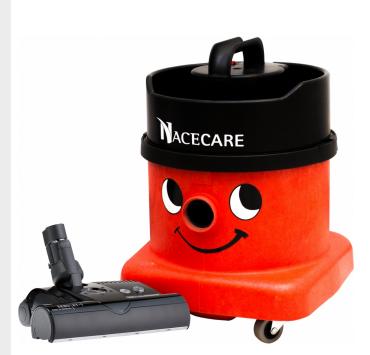

## NVH380

Advancing Vacuum Technology

The new design of the NVH series has lead to significant advances in energy consumption as well as overall vacuum performance. They consume 40% less energy than previous models while improving performance by 20%. This is all thanks to the new 680 watt vacuum motor with a 2000+ hour life.

## Standard Features:

**CRI** approved and LEED-EB compliant 5 year motor warranty Motor provides 100" waterlift and 120 CFM of airflow 84% soil recovery Motor life is in excess of 2000 hours Excellent 0.3 micron filtration at 96% efficiency for improved Indoor Air Quality The electric powerhead provides excellent performance The power cord to be stored neatly without tangles Structural foam tanks for maximum durability and mobility

| Tank Capacity      | 4.5 Gallon                  | Power Cord Length                               | 33'      |
|--------------------|-----------------------------|-------------------------------------------------|----------|
| Vacuum Motor       | 680W,0.9 hp,1 Stage,1 Speed | Hose Length                                     | 8.5'     |
| Number of Motors   | 1                           | Pump Power                                      |          |
| Airflow (CFM)      | 120 CFM                     | Pump Type                                       |          |
| Waterlift (Inches) | 100"                        | Flow Rate                                       |          |
| Noise Level dB(A)  | 52 DB(A)                    | Weight                                          | 15 LBS   |
| Head Construction  | POLYPROPYLENE               | NaceCare Solutions                              |          |
| Tank Construction  | POLYETHYLENE                | 1205 Britannia Road Eas<br>Mississauga, Ontario | t,       |
|                    |                             | L4W 1C7<br>(800) 387 3210 tel                   | NACECARE |