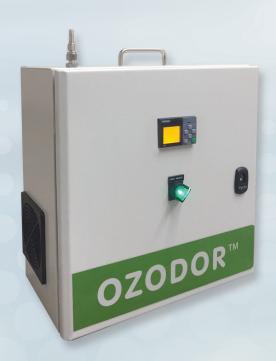

# OZODOR<sup>TM</sup> - A SAFE, IDEAL AND ECONOMIC SOLUTION FOR MULTIPLE APPLICATIONS

The innovative and engineering approach of EMO<sub>3</sub>, provides the **Ozodor™** with the most ruggedized and high concentration ozone generator on the market incorporating a digital logic module for flexibility and automation capability.

## **HOW DOES IT WORK**

Plug-N-play, the **Ozodor™** comes in 2 versions: Mobile version for majority of applications or trash compactor for continuous odor treatment for garbage related scents. The small footprint and rigid enclosure, produces compressed and high concentrated ozone on site and injects the ozone in the area needed for treatment through stainless steel outlet. Industrial grade, **Ozodor™** is equipped with a digital logic controller for easy set-up functions such as ON/OFF delay, weekly/monthly/annual calendar set-up and binary input and output contacts.

### **TECHNICAL DATA**

| PRODUCT MODEL         | Ozodor™                                                                                                                                                                                                                                |
|-----------------------|----------------------------------------------------------------------------------------------------------------------------------------------------------------------------------------------------------------------------------------|
| POWER                 | 120 VAC, 2A, 50/60 Hz (220 VAC available upon request)                                                                                                                                                                                 |
| DIMENSIONS            | 16" (40 cm) x 16" (40 cm) x 8" (20 cm)                                                                                                                                                                                                 |
| LOGIC CONTROLLER      | <ul> <li>Industrial digital controller with binary inputs</li> <li>Programmable timer (ON/OFF) with daily/monthly sequence</li> <li>Option 1: Analog input for O3 ambient sensor</li> <li>Option 2: Proximity sensor switch</li> </ul> |
| WEIGHT                | 18 Kg (40 Lbs)                                                                                                                                                                                                                         |
| ENCLOSURE             | Rugged NEMA 4 industrial enclosure, metallic, painted, UL                                                                                                                                                                              |
| OPERATING TEMPERATURE | 41°F (5°C) to 104°F (40°C)                                                                                                                                                                                                             |
| ELECTRICAL CONNECTION | Standard 15A / 120 VAC electrical outlet (220V available upon request)                                                                                                                                                                 |
| RATE OF FLOW          | 48 SCFH@ 43.5 psi (<23 Lpm @ 300 KPa)                                                                                                                                                                                                  |
| COVERAGE              | Up to 100,00 cubic feet (9000 cubic meters)                                                                                                                                                                                            |
| CONNECTION            | Stainless steel 1/4 inch barb                                                                                                                                                                                                          |
| OUTPUT                | 4 g/hr of ozone (other sizes available upon request)                                                                                                                                                                                   |