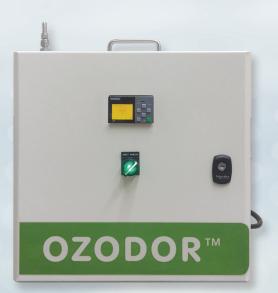

# OZODOR<sup>TM</sup> - A SAFE, IDEAL AND ECONOMIC SOLUTION FOR MULTIPLE APPLICATIONS

The innovative and engineering approach of EMO<sub>3</sub>, provides the **Ozodor™** with the most ruggedized and high concentration ozone generator on the market incorporating a digital logic module for flexibility and automation capability.

## **HOW DOES IT WORK**

Plug-N-play, the **Ozodor™** comes in 2 versions: Mobile version for majority of applications or trash compactor for continuous odor treatment for garbage related scents. The small footprint and rigid enclosure, produces compressed and high concentrated ozone on site and injects the ozone in the area needed for treatment through stainless steel outlet. Industrial grade, **Ozodor™** is equipped with a digital logic controller for easy set-up functions such as ON/OFF delay, weekly/monthly/annual calendar set-up and binary input and output contacts.

### **TECHNICAL DATA**

| PRODUCT MODEL         | Ozodor™                                                                                                                                                                                                                                |
|-----------------------|----------------------------------------------------------------------------------------------------------------------------------------------------------------------------------------------------------------------------------------|
| POWER                 | 120 VAC, 2A, 50/60 Hz (220 VAC available upon request)                                                                                                                                                                                 |
| DIMENSIONS            | 16" (40 cm) x 16" (40 cm) x 8" (20 cm)                                                                                                                                                                                                 |
| LOGIC CONTROLLER      | <ul> <li>Industrial digital controller with binary inputs</li> <li>Programmable timer (ON/OFF) with daily/monthly sequence</li> <li>Option 1: Analog input for O3 ambient sensor</li> <li>Option 2: Proximity sensor switch</li> </ul> |
| WEIGHT                | 18 Kg (40 Lbs)                                                                                                                                                                                                                         |
| ENCLOSURE             | Rugged NEMA 4 industrial enclosure, metallic, painted, UL                                                                                                                                                                              |
| OPERATING TEMPERATURE | 41°F (5°C) to 104°F (40°C)                                                                                                                                                                                                             |
| ELECTRICAL CONNECTION | Standard 15A / 120 VAC electrical outlet (220V available upon request)                                                                                                                                                                 |
| RATE OF FLOW          | 48 SCFH@ 43.5 psi (<23 Lpm @ 300 KPa)                                                                                                                                                                                                  |
| COVERAGE              | Up to 100,00 cubic feet (9000 cubic meters)                                                                                                                                                                                            |
| CONNECTION            | Stainless steel 1/4 inch barb                                                                                                                                                                                                          |
| OUTPUT                | 4 g/hr of ozone (other sizes available upon request)                                                                                                                                                                                   |