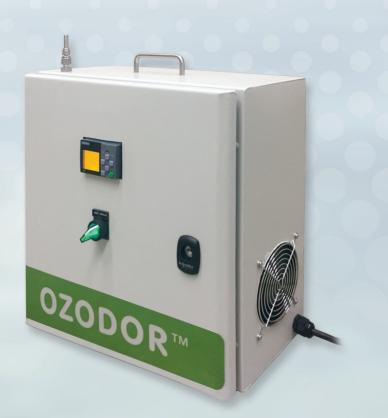

# OZODOR<sup>TM</sup> - A SAFE, IDEAL AND ECONOMIC SOLUTION FOR MULTIPLE APPLICATIONS

The innovative and engineering approach of EMO<sub>3</sub>, provides the **Ozodor™** with the most ruggedized and high concentration ozone generator on the market incorporating a digital logic module for flexibility and automation capability.

## **HOW DOES IT WORK**

Plug-N-play, the **Ozodor™** comes in 2 versions: Mobile version for majority of applications or trash compactor for continuous odor treatment for garbage related scents. The small footprint and rigid enclosure, produces compressed and high concentrated ozone on site and injects the ozone in the area needed for treatment through stainless steel outlet. Industrial grade, **Ozodor™** is equipped with a digital logic controller for easy set-up functions such as ON/OFF delay, weekly/monthly/annual calendar set-up and binary input and output contacts.

### **TECHNICAL DATA**

| PRODUCT MODEL         | Ozodor™                                                                                                                                                                                                                                |
|-----------------------|----------------------------------------------------------------------------------------------------------------------------------------------------------------------------------------------------------------------------------------|
| POWER                 | 120 VAC, 2A, 50/60 Hz (220 VAC available upon request)                                                                                                                                                                                 |
| DIMENSIONS            | 16" (40 cm) x 16" (40 cm) x 8" (20 cm)                                                                                                                                                                                                 |
| LOGIC CONTROLLER      | <ul> <li>Industrial digital controller with binary inputs</li> <li>Programmable timer (ON/OFF) with daily/monthly sequence</li> <li>Option 1: Analog input for O3 ambient sensor</li> <li>Option 2: Proximity sensor switch</li> </ul> |
| WEIGHT                | 18 Kg (40 Lbs)                                                                                                                                                                                                                         |
| ENCLOSURE             | Rugged NEMA 4 industrial enclosure, metallic, painted, UL                                                                                                                                                                              |
| OPERATING TEMPERATURE | 41°F (5°C) to 104°F (40°C)                                                                                                                                                                                                             |
| ELECTRICAL CONNECTION | Standard 15A / 120 VAC electrical outlet (220V available upon request)                                                                                                                                                                 |
| RATE OF FLOW          | 48 SCFH@ 43.5 psi (<23 Lpm @ 300 KPa)                                                                                                                                                                                                  |
| COVERAGE              | Up to 100,00 cubic feet (9000 cubic meters)                                                                                                                                                                                            |
| CONNECTION            | Stainless steel 1/4 inch barb                                                                                                                                                                                                          |
| OUTPUT                | 4 g/hr of ozone (other sizes available upon request)                                                                                                                                                                                   |