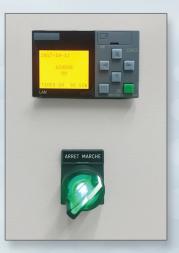

## **HOW DOES IT WORK**

Plug-N-play, the **Ozodor™** comes in 2 versions: Mobile version for majority of applications or trash compactor for continuous odor treatment for garbage related scents. The small footprint and rigid enclosure, produces compressed and high concentrated ozone on site and injects the ozone in the area needed for treatment through stainless steel outlet. Industrial grade, **Ozodor™** is equipped with a digital logic controller for easy set-up functions such as ON/OFF delay, weekly/monthly/annual calendar set-up and binary input and output contacts.

### **BENEFITS FOR YOU**

- · Faster remediation time for restoration jobs
- Rugged and professional industrial grade construction (parts are UL and ETL listed)
- · High ozone concentration with smallest footprint.
- · Portable design for ease in deployment
- High quality: Outperforms other products on the market place
- · High performance Corona discharge cell with no maintenance
- · On-board mini air-compressor for high ozone output
- Digital controller for easy timer setup: Number of hours ON/OFF as well as sequence or calendar (365 days)
- · Stainless steel ozone line for longevity

### **TECHNICAL DATA**

| PRODUCT MODEL         | Ozodor™                                                                                                                                                                                                                                |
|-----------------------|----------------------------------------------------------------------------------------------------------------------------------------------------------------------------------------------------------------------------------------|
| POWER                 | 120 VAC, 2A, 50/60 Hz (220 VAC available upon request)                                                                                                                                                                                 |
| DIMENSIONS            | 16" (40 cm) x 16" (40 cm) x 8" (20 cm)                                                                                                                                                                                                 |
| LOGIC CONTROLLER      | <ul> <li>Industrial digital controller with binary inputs</li> <li>Programmable timer (ON/OFF) with daily/monthly sequence</li> <li>Option 1: Analog input for O3 ambient sensor</li> <li>Option 2: Proximity sensor switch</li> </ul> |
| WEIGHT                | 18 Kg (40 Lbs)                                                                                                                                                                                                                         |
| ENCLOSURE             | Rugged NEMA 4 industrial enclosure, metallic, painted, UL                                                                                                                                                                              |
| OPERATING TEMPERATURE | 41°F (5°C) to 104°F (40°C)                                                                                                                                                                                                             |
| ELECTRICAL CONNECTION | Standard 15A / 120 VAC electrical outlet (220V available upon request)                                                                                                                                                                 |
| RATE OF FLOW          | 48 SCFH@ 43.5 psi (<23 Lpm @ 300 KPa)                                                                                                                                                                                                  |
| COVERAGE              | Up to 100,00 cubic feet (9000 cubic meters)                                                                                                                                                                                            |
| CONNECTION            | Stainless steel 1/4 inch barb                                                                                                                                                                                                          |
| OUTPUT                | 4 g/hr of ozone (other sizes available upon request)                                                                                                                                                                                   |