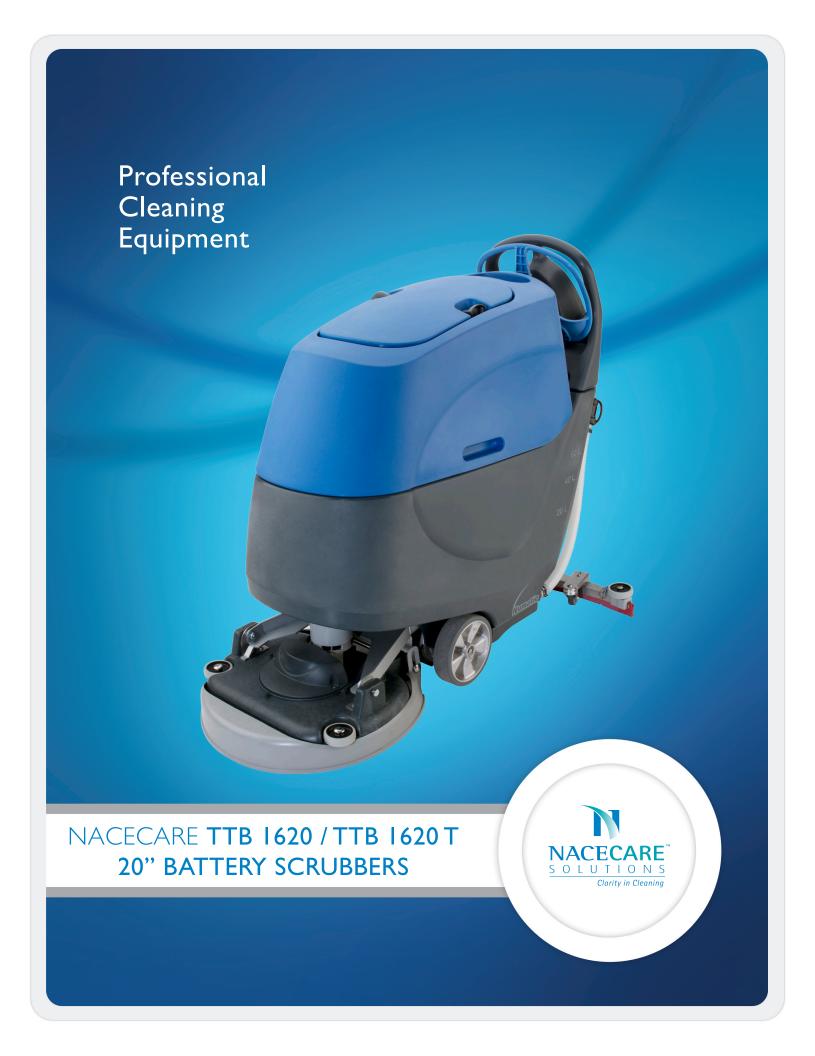

## TTB 1620 / TTB 1620 T

- 16 gallon solution and recovery tanks
- Fully adjustable flow rate from 0.25 gpm to 1 gpm
- (T) 600 watt traction drive motor moves the unit at speeds up to 4.3 m.p.h.
- LED control panel continuously provides the operator with vacuum, water flow, brush pressure and battery information
- Semi parabolic squeegee with Linatex blades pivots from side to side providing excellent water recovery
- The tear away squeegee is equipped with quick release squeegee blades for easy cleaning
- The onboard charger and 2 x 100 amp hour gel batteries provide 2.5 3.5 hours of run time
- Low voltage shut off prolongs battery life
- The gel batteries are completely maintenance free, emit 1/40 of the hydrogen gas of wet lead acid batteries, are spill proof and can be charged anywhere
- They are the safest, most dependable and longest life batteries on the market.