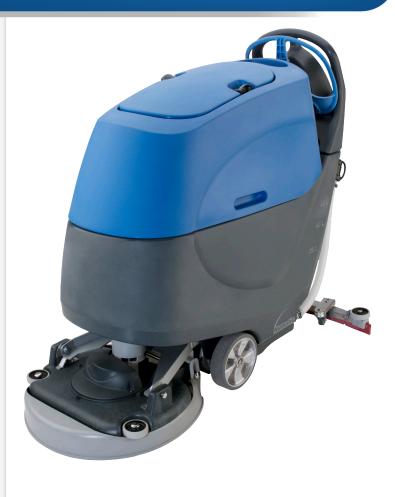

## TTB 1620 / TTB 1620 T

- 16 gallon solution and recovery tanks
- Fully adjustable flow rate from 0.25 gpm to 1 gpm
- (T) 600 watt traction drive motor moves the unit at speeds up to 4.3 m.p.h.
- LED control panel continuously provides the operator with vacuum, water flow, brush pressure and battery information
- Semi parabolic squeegee with Linatex blades pivots from side to side providing excellent water recovery
- The tear away squeegee is equipped with quick release squeegee blades for easy cleaning
- The onboard charger and 2 x 100 amp hour gel batteries provide 2.5 3.5 hours of run time
- Low voltage shut off prolongs battery life
- The gel batteries are completely maintenance free, emit 1/40 of the hydrogen gas of wet lead acid batteries, are spill proof and can be charged anywhere
- They are the safest, most dependable and longest life batteries on the market.

## **Specifications**

Cleaning path

Pad or Brush Size

Solution / Recovery Tank

Run Time

**Brush Motor** 

**Brush Speed** 

Vacuum Motor

## TTB 1620

20"

20"

16 Gallon

2.5 - 3.5 Hours

400 Watt

100 rpm

400 Watt