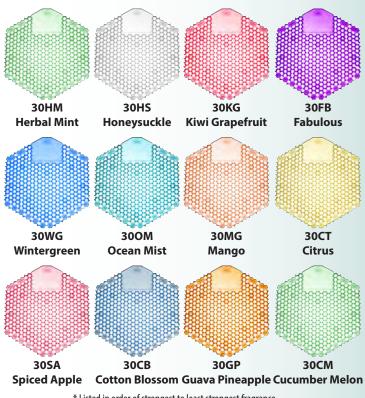

## Freshens for 30 days

**Releases billions of optimized bacteria** and more than twice the fragrance as competing urinal screens over 30 days to keep the urinal and restroom smelling fresh.