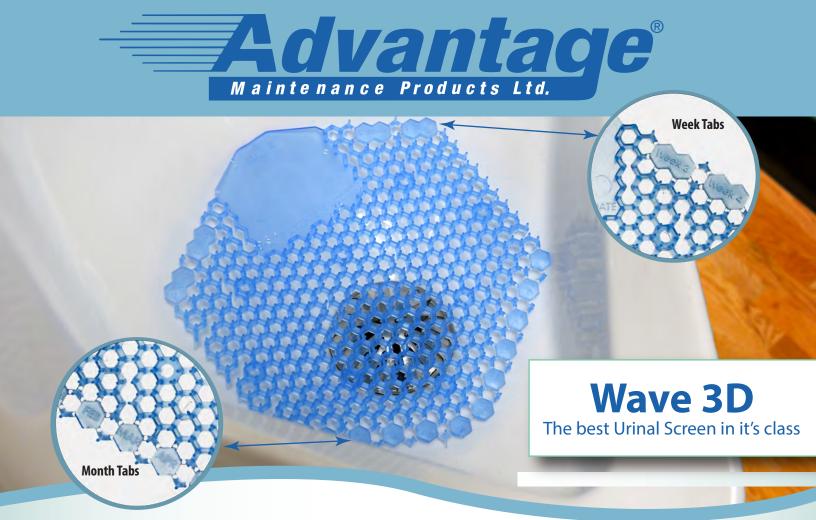

## Freshens for 30 days

**Releases billions of optimized bacteria** and more than twice the fragrance as competing urinal screens over 30 days to keep the urinal and restroom smelling fresh.

## **Installs correctly every time**

Unique design eliminates installation error and installs both ways without sacrificing splash reducing performance.

## Reduces splash and cleaning time

Long posts on both sides plus a unique hexagon lattice eliminate urine splash, cutting cleaning time.

## Reminds you when to change it

Simply pull off the week & month tabs to set your reminder.

\* Listed in order of strongest to least strongest fragrance