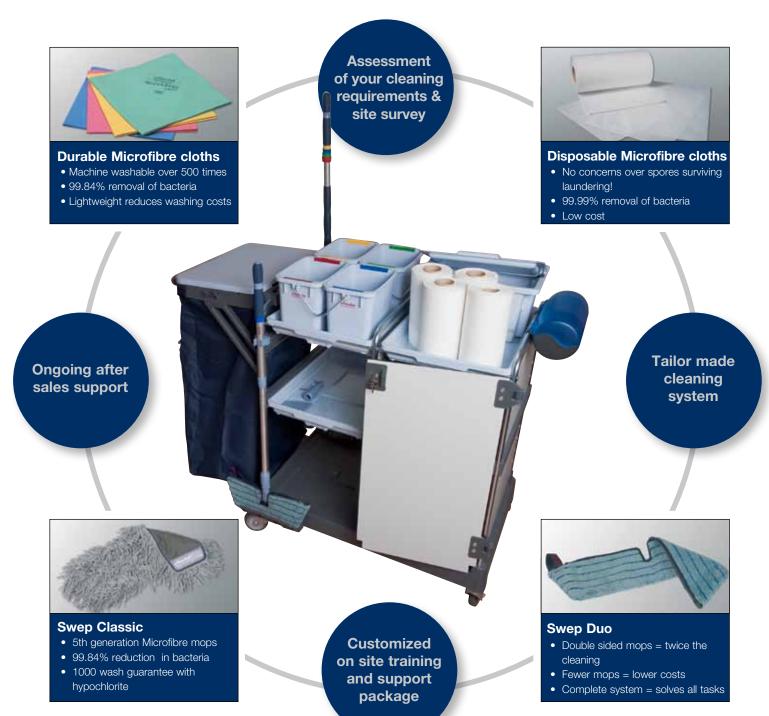

One of our Healthcare Specialists will undertake a full assessment of your cleaning requirements, suggest the right products for you and offer a customized training and support package for effective implementation. Implementation isn't the end of the offer though, our ongoing after-sales support and training gives you piece of mind.

### **Complete System**

The Marino Vileda Professional Swep system is a complete one-step pre-prepared cleaning system tailor-made for hospital cleaning. Swep is the most complete and advanced microfibre cleaning system on the market and can be used not only for cleaning floors and stairs, but also for walls, ceilings and hard to reach places.

For maximum results, the Swep system includes a range of other high performance cleaning products including the configurable Origo trolley range and 100% microfibre performance in a re-usable and disposable cloth.

- Fifth generation of microfibre mops
- 1000 wash guarantee
- Independent testing of mops and cloths proving up to 99.99% removal of bacteria (*Pseudomonas aeruginosa* and Staphylococcus aureus)
- Durable and disposable microfibre wiping solutions
- Choice of single or double sided mopping
- Fully customized trolley system developed for use with Swep
- Dual-action solution for effective cleaning of safety floors
- Full on-site support and implementation program
- Tailor made training packages, experience of training over 3000 operatives on a site
- Colour coding on all parts of the system

### **Microfibre**

- Active fibre fringe traps all large dirt particles and hair
- Microfibre trailing edge gives outstanding cleaning performance and pick-up of the remaining dirt off the floor
- 1000 wash guarantee even when used with hypochlorite

### **Origo Trolleys**

The Origo range of trolley systems for use with the Swep Classic and Swep Duo systems is much more than a method of transporting the mops.

Each trolley has storage for up to 40 pre-prepared mops (allowing cleaning of up to  $1,600 m^2 / 17,225 \text{ Sq. Ft.}$ ), pre-prepared and disposable microfibre wiping, waste collection and a full range of Swep tools and accessories including locking cabinet

### QuickStar micro

Ideal for use with the pre-prepared wiping method and offers fast high performance microfibre cleaning.

- Washable over 500 times
- 99.84% removal of bacteria

### **MicroRoll**

The ultimate hygienic solution and the first disposable microfibre on the market that offers 100% microfibre performance at a throw-away price.

- No concerns over spores surviving laundering
- 99.99% removal of bacteria