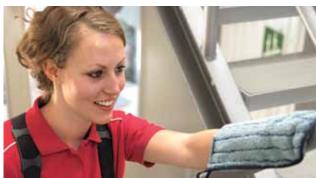

### Why Pre-preparation?

The pre-prepared method is exactly what it says – every mop and cloth required for a days' cleaning is centrally prepared in advance with the correct amount of water and chemical.

Pre-preparation and the mechanical action of the microfibre mops dramatically reduces the amount of chemicals required and leaves each mop damp enough to remove dirt without leaving the floor wet. Also, as the mops are pre-dosed they replace heavy buckets and the need for wringing mop heads.

After cleaning one room/area the mop is simply changed and another pre-prepared mop is placed on the frame for use in the next room/area. The soiled mop is then placed into a bag for laundering, preventing cross contamination.