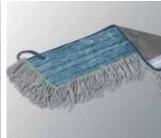

### **Swep Classic Mops**

The classic single sided mop solution.

### **Microfibre**

- Active fibre fringe traps all large dirt particles and hair
- Microfibre trailing edge gives outstanding cleaning performance and pick-up of the remaining dirt off the floor
- 1000 wash guarantee even when used with hypochlorite