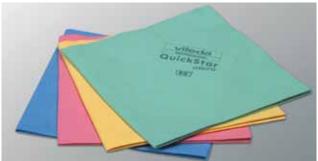

### QuickStar micro

Ideal for use with the pre-prepared wiping method and offers fast high performance microfibre cleaning.

- Washable over 500 times
- 99.84% removal of bacteria