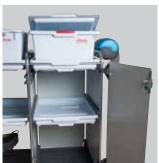

### **Origo Trolleys**

The Origo range of trolley systems for use with the Swep Classic and Swep Duo systems is much more than a method of transporting the mops.

Each trolley has storage for up to 40 pre-prepared mops (allowing cleaning of up to  $1,600 m^2 / 17,225 \text{ Sq. Ft.}$ ), pre-prepared and disposable microfibre wiping, waste collection and a full range of Swep tools and accessories including locking cabinet