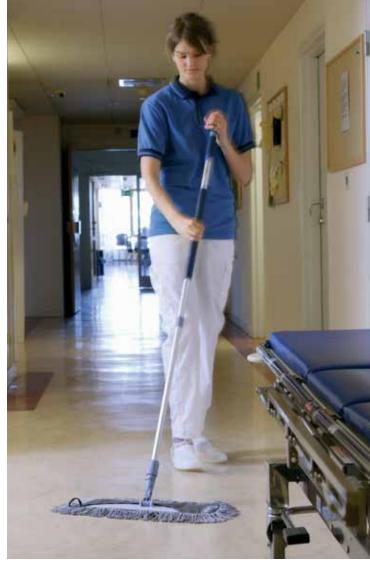

### Why Pre-preparation?

The pre-prepared method is exactly what it says – every mop and cloth required for a days' cleaning is centrally prepared in advance with the correct amount of water and chemical.

Pre-preparation and the mechanical action of the microfibre mops dramatically reduces the amount of chemicals required and leaves each mop damp enough to remove dirt without leaving the floor wet. Also, as the mops are pre-dosed they replace heavy buckets and the need for wringing mop heads.

After cleaning one room/area the mop is simply changed and another pre-prepared mop is placed on the frame for use in the next room/area. The soiled mop is then placed into a bag for laundering, preventing cross contamination.