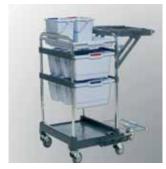

### **Origo Trolleys**

The Origo range of trolley systems for use with the Swep Classic and Swep Duo systems is much more than a method of transporting the mops.

Each trolley has storage for up to 40 pre-prepared mops (allowing cleaning of up to  $1,600 m^2 / 17,225 \text{ Sq. Ft.}$ ), pre-prepared and disposable microfibre wiping, waste collection and a full range of Swep tools and accessories including locking cabinet