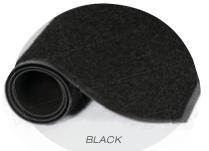

GREY/BLACK

6PI

GREY/BLACK 4PI

For outdoor/indoor entrance and lobby with medium traffic of up to 500 people/day

- e.g.: car dealerships, churches, small retail stores, restaurants... Cut pile mat made out of strong nylon scraping fibers
- Slim profile facilitates the opening of doors
- 3 attractives colours that fit most decors
- Easy to clean, only use a wet and dry vacuum and/or shake off
- on rough conditions for a long period of time.