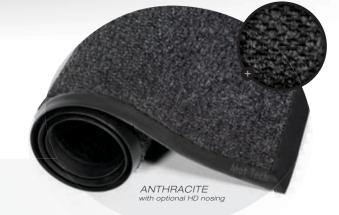

## PERMANENT INSTALLATION

**DURA-DOT™** 

HEAVY TRAFFIC

- For large entryways with traffic of over 1,500 people/day e.g.: office buildings, convention centres, hotel lobbies...
- Perfect for wall-to-wall permanent installations.
- Dense berber pattern removes debris from shoes and retains gallons of water
- · Anti-skid and moisture-resistant gel foam backing