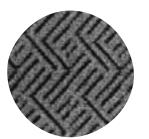

## TRIATHLON (P.I.S.)

COOL GREY

with HD nosing

CHARCOAL

WALNUT

- · Perfect for wall-to-wall permanent installations.
- Elegant 2 tone and bi-level pattern allowing the pattern to stay visible for a longer period of time.
- Highest density needlepunch surface on the market; scrapes dirt and resists crushing better than any other mat in this category.
- Best quality of gel foam backing is resistant to moisture and keeps your floor protected.
- · Low-melt treatment keeps surface strong and coarse for a long time.