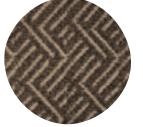

## TRIATHLON (P.I.S.)

COOL GREY

with HD nosing

CHARCOAL

WALNUT

- · Perfect for wall-to-wall permanent installations.
- Elegant 2 tone and bi-level pattern allowing the pattern to stay visible for a longer period of time.
- Highest density needlepunch surface on the market; scrapes dirt and resists crushing better than any other mat in this category.
- Best quality of gel foam backing is resistant to moisture and keeps your floor protected.
- · Low-melt treatment keeps surface strong and coarse for a long time.