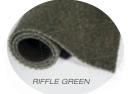

## TRIATHLON (P.I.S.)

COOL GREY

with HD nosing

CHARCOAL

WALNUT

- · Perfect for wall-to-wall permanent installations.
- Elegant 2 tone and bi-level pattern allowing the pattern to stay visible for a longer period of time.
- Highest density needlepunch surface on the market; scrapes dirt and resists crushing better than any other mat in this category.
- Best quality of gel foam backing is resistant to moisture and keeps your floor protected.
- · Low-melt treatment keeps surface strong and coarse for a long time.