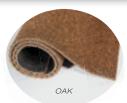

## TRIATHLON (P.I.S.)

COOL GREY

with HD nosing

CHARCOAL

WALNUT

- · Perfect for wall-to-wall permanent installations.
- Elegant 2 tone and bi-level pattern allowing the pattern to stay visible for a longer period of time.
- Highest density needlepunch surface on the market; scrapes dirt and resists crushing better than any other mat in this category.
- Best quality of gel foam backing is resistant to moisture and keeps your floor protected.
- · Low-melt treatment keeps surface strong and coarse for a long time.