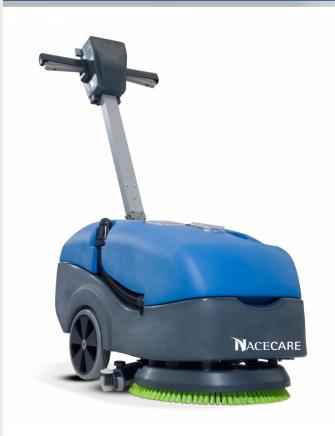

## TT516

The TT 516 is the professional choice in compact auto-scrubbers. It gets into all those tight areas that other auto-scrubbers cannot. Essentially, it is a complete replacement for a mop and bucket system for so many reasons.

## **Key Features**

Pivoting squeegee coupled with a 300 watt/0.4 hp vacuum motor provides excellent water recovery 0.5 hp / 400 watt brush motor Recovery tank has a drain allowing for easy draining without the need for lifting Simple control panel for easier operation Fits into the trunk of a car 65' power cord for increased productivity