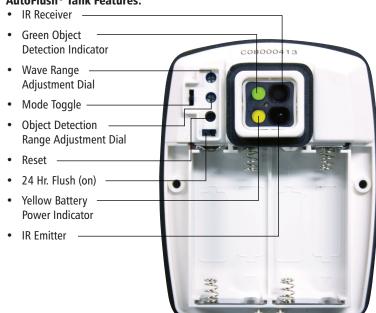

#### **AutoFlush® Tank Features:**

#### The AutoFlush® Tank comes with three modes of operation:

- A) Object Detection toilet will flush 5 seconds after patron has left the sensing zone (32" factory setting). For immediate flush, the patron can wave their hand in front of the sensor. This is the factory setting.
- B) Object Detection with Extended Delay toilet will flush 7 seconds after patron has left the sensing zone (32" factory setting). For an immediate flush the patron can wave their hand in front of sensor.
- C) Wave Only toilet will flush only when the patron has waved their hand in front of the sensor.