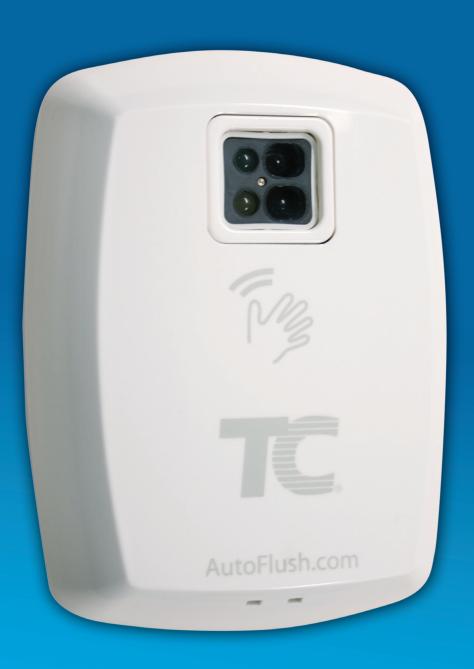

# **AutoFlush® Tank**

Touch-Free Tank Toilet Flushing System

- Keeps Toilets Flushed and Presentable
- Unique Wireless Sensor Enables Easy Installation
- Ultra-CompactWorld-Class Reliability

# AutoFlush® Tank - Touch-Free Tank Toilet Flushing System

The AutoFlush® Tank ensures that toilets are always flushed and presentable. This wireless system promotes good hygiene by eliminating potential points of cross-contamination while preventing odors due to unflushed fixtures.

#### **World-Class Reliability**

Smart Object Infrared Technology manages flushing automation like no other system. The wireless sensor located directly behind the washroom patron guarantees activation even if the toilet seat is raised. This dependable technology ensures good hygiene for patrons and occupants of your facilities.