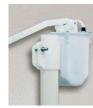

### **Easy Wireless Installation**

Installing the AutoFlush® Tank is an easy and cost effective way to gain the benefits of an automated flushing system. Simply mount the motor in the tank, install sensor and insert batteries.

Mount Motor in Tank and Attach to Flapper

Mount Sensor on Wall