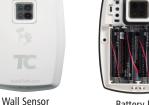

### **Easy Wireless Installation**

Installing the AutoFlush® Tank is an easy and cost effective way to gain the benefits of an automated flushing system. Simply mount the motor in the tank, install sensor and insert batteries.

Mount Motor in Tank and Attach to Flapper

Mount Sensor on Wall

# **AutoFlush® Tank Contains:**

**Battery Box** 

| AutoFlush® |      |      |
|------------|------|------|
| Case       | Case | Case |

3124 Valley Avenue, Winchester, VA 22601 09/09 MP 2.5M TC855 cata6295 Rev 4.0 Printed on Recycled Paper 🐔