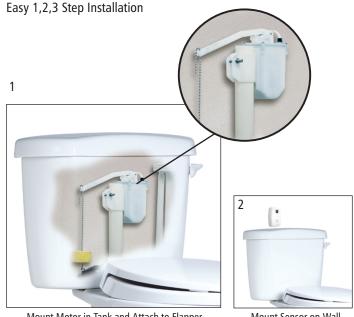

### **Easy Wireless Installation**

Installing the AutoFlush® Tank is an easy and cost effective way to gain the benefits of an automated flushing system. Simply mount the motor in the tank, install sensor and insert batteries.

Mount Motor in Tank and Attach to Flapper

Mount Sensor on Wall