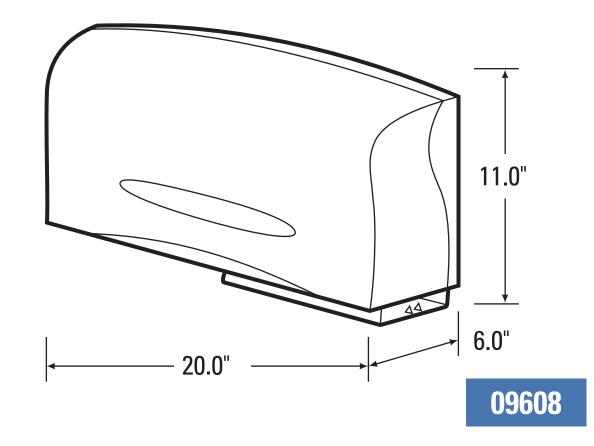

## **CORELESS JRT® TWIN DISPENSER**

Dispenser is made of smoked transparent high-impact plastic. Designed to dispense two 9.38" diameter x 3.8" wide tissue rolls. Dispenser holds more than the equivalent, in length, of twelve standard rolls of bath tissue. Sliding door on the bottom prevents usage of one roll until the other is depleted. Dispenser is designed to minimize run-out, waste and maintenance time. Features no door, no key and no core to throw away, and tearoff bars on both sides of the dispenser opening and sliding door. Installs using same mounting bracket and hole location as 09601, 09602 and 09603 dispensers. Dispenser is shipped one per case.