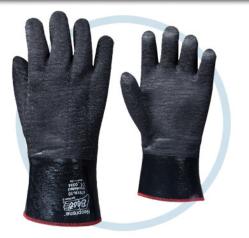

# 6781R Insulated Neo Grab

# **Cotton jersey** Neoprene foam insulation

## DESCRIPTION

- · Fully coated
- · Reinforced safety cuff
- Wrinkled finish
- · Without special treatment
- · Cut and sewn

### BENEFITS

- · A flexible glove that absorbs perspiration, for ultra comfortable extended wear and with good mechanical resistance
- · Protects the hand from oils, hydrocarbons, grease and abrasion while insulating against heat and cold
- · Impermeable for working in damp or greasy environments
- · Surface provides good grip
- · Minimal allergy risks
- · Wrist well protected
- · Low-soil colour