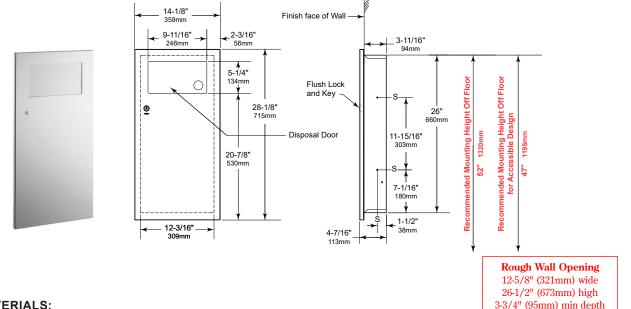

#### **INSTALLATION:**

Provide framed rough wall opening 12-5/8" wide x 26-1/2" high (321 x 673mm). Minimum recessed depth required from finish face of wall is 3-3/4" (95mm). Allow clearance for construction features that may protrude into rough wall opening from opposite wall. Coordinate with mechanical engineer to avoid pipes, vents, and conduits in wall. Mount cabinet with shims between framing and cabinet at all points indicated by an S, then secure unit with (4) #10 x 1-1/4" (4.8 x 32mm) sheet-metal screws (not furnished).