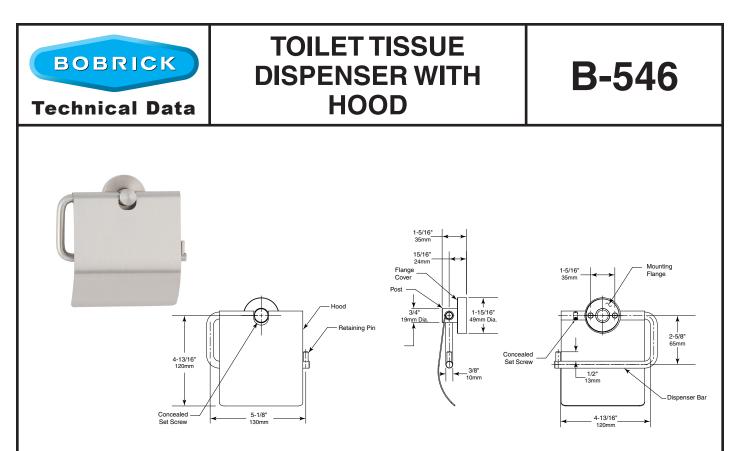

## MATERIAL:

**Post** — 18-8, Type-304, 19mm (3/4") diameter, solid stainless steel rod. Post and Concealed Mounting Threaded Flange are machined as one piece.

**Dispenser Bar** — 18-8, Type-304, 9.5mm (3/8") diameter, solid stainless steel rod. Secured to Post with a concealed set screw allowing for right or left handed assembly.

**Retaining Pin** — 18-8, Type-304, 6.4mm (1/4") diameter, solid stainless steel rod press fit and secured into Dispenser Bar.

Hood — 18-8, Type-304, 18-gauge (1.2mm) stainless steel. Secured to bar with set screw.

**Concealed Mounting Threaded Flange** — 18-8, Type-304, 5.6mm (7/32") thick, stainless steel plate with thread on outside edge for fastening cover. 46mm (1-13/16") outside diameter with two holes for attachment to wall.

**Threaded Flange Cover** — 18-8, Type-304, 1.4mm (17-gauge), machined stainless steel. 49mm (1-15/16") diameter 13mm (1/2") deep. Cover fastens over mounting flange to conceal mounting screws.