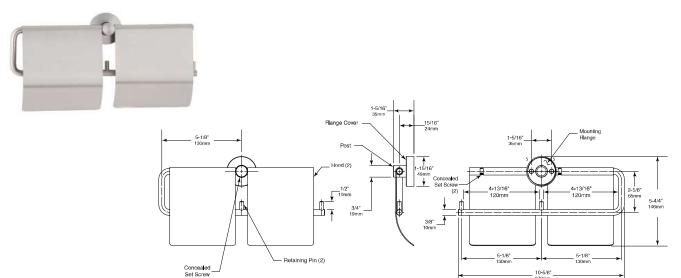

## **MATERIAL:**

**Post** — 18-8, Type-304, 19mm (3/4") diameter, solid stainless steel rod. Post and Concealed Mounting Threaded Flange are machined as one piece.

**Dispenser Bar** — 18-8, Type-304, 9.5mm (3/8") diameter, solid stainless steel rod. Secured to Post with a concealed set screw allowing for right or left handed assembly.

**Retaining Pins (2)** — 18-8, Type-304, 6.4mm (1/4") diameter, solid stainless steel rod press fit and secured into Dispenser Bar.

**Hoods (2)** — 18-8, Type-304, 18-gauge (1.2mm) stainless steel. Secured to top of dispensing bar with set screws.

**Concealed Mounting Threaded Flange** — 18-8, Type-304, 5.6mm (7/32") thick, stainless steel plate with thread on outside edge for fastening cover. 46mm (1-13/16") outside diameter with two holes for attachment to wall.

**Threaded Flange Cover** — 18-8, Type-304, 1.4mm (17-gauge), machined stainless steel. 49mm (1-15/16") diameter 13mm (1/2") deep. Cover fastens over mounting flange to conceal mounting screws.