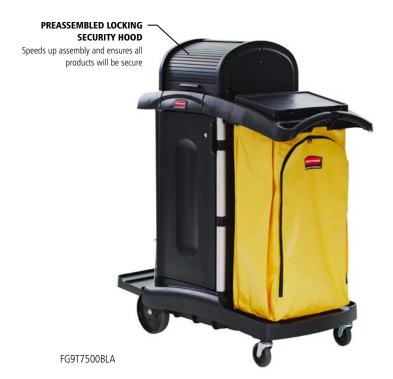

## **High-Security Janitorial Cleaning Carts**

A complete system solution for cleaning your facility.

- Secure cabinet doors keep supplies concealed and locks secure unattended carts
- Interchangeable handles and removable platform allow user to easily expand or reduce the footprint
- Durable 8" wheels and quiet 4" casters provide easy and quiet maneuverability
- Joint Commission-compliant to meet Environment of Care Standard 3.10.3 with locking doors and hood
- Available components vary in color, size, and function to fit your specific needs (see Cleaning and Housekeeping Cart Accessories)

WASTE COVER AND STORAGE COMPARTMENT

Provides waste coverage and offers functional storage for personal items.

|   | NO.      | COLOR | DESCRIPTION                                        | U.S. DIMENSIONS            | U.S. SHIP<br>WT/CTN | METRIC<br>DIMENSIONS          | METRIC SHIP<br>WT/CTN | PACK |
|---|----------|-------|----------------------------------------------------|----------------------------|---------------------|-------------------------------|-----------------------|------|
|   | FG9T7500 | BLA   | Janitorial Cleaning Cart – High-Security           | 48.25" l x 22" w x 53.5" h | 70.0 lb             | 122.6 cm x 55.9 cm x 135.9 cm | 31.8 kg               | 1    |
| ➂ | 1861427  | BLACK | Executive Janitorial Cleaning Cart – High-Security | 48.25" l x 22" w x 53.5" h | 70.0 lb             | 122.6 cm x 55.9 cm x 135.9 cm | 31.8 kg               | 1    |