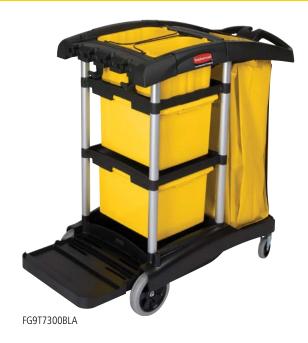

## High-Capacity Janitorial Cleaning Cart with Bins

Multifunctional system that is great for microfiber or standard cleaning

- · Flexible and configurable to fit your ever-changing cleaning needs
- · 30-Qt removable bins offer organization and the ability to pre-stock supplies
- Mop bucket platform with securing grooves keeps WaveBrake® or HYGEN™ microfiber charging buckets in place
- Available components vary in color, size, and function to fit your specific needs (see Cleaning and Housekeeping Cart Accessories)

| NO.      | COLOR | DESCRIPTION                                                 | U.S.<br>DIMENSIONS       | U.S. SHIP<br>WT/CTN | METRIC<br>DIMENSIONS          | METRIC SHIP<br>WT/CTN | PACK |
|----------|-------|-------------------------------------------------------------|--------------------------|---------------------|-------------------------------|-----------------------|------|
| FG9T7300 | BLA   | Janitorial Cleaning Cart w/Bins – High-Capacity             | 48.25" l x 22" w x 44" h | 53.0 lb             | 122.6 cm x 55.9 cm x 111.8 cm | 24 kg                 | 1    |
| FG9T7400 | BLA   | Janitorial Cleaning Cart Full Swivel w/Bins – High-Capacity | 48.25" l x 22" w x 44" h | 53.0 lb             | 122.6 cm x 55.9 cm x 111.8 cm | 24 kg                 | 1    |