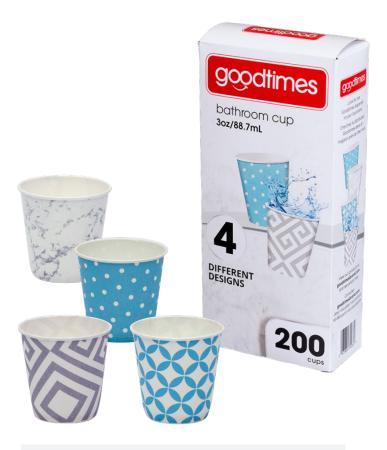

## 3oz BATHROOM CUP

GT036 - 3oz Bathroom Cups Juvenile Design

Goodtimes™ Bathroom Cups will ensure you have a clean cup every time you need one. Goodtimes™ 3oz cups come in a convenient 200 count pack, and fit perfectly with our dispensers. Most importantly, our National Brand Equivalent flat bottom design takes up 50% less shelf space than the conventional two piece design.

- \* Various merchandising display options available.
- \* Custom designs and Private Label available.
- \* Our cups are the only true National Brand Equivalent in the market.

Goodtimes Flat Bottom Design