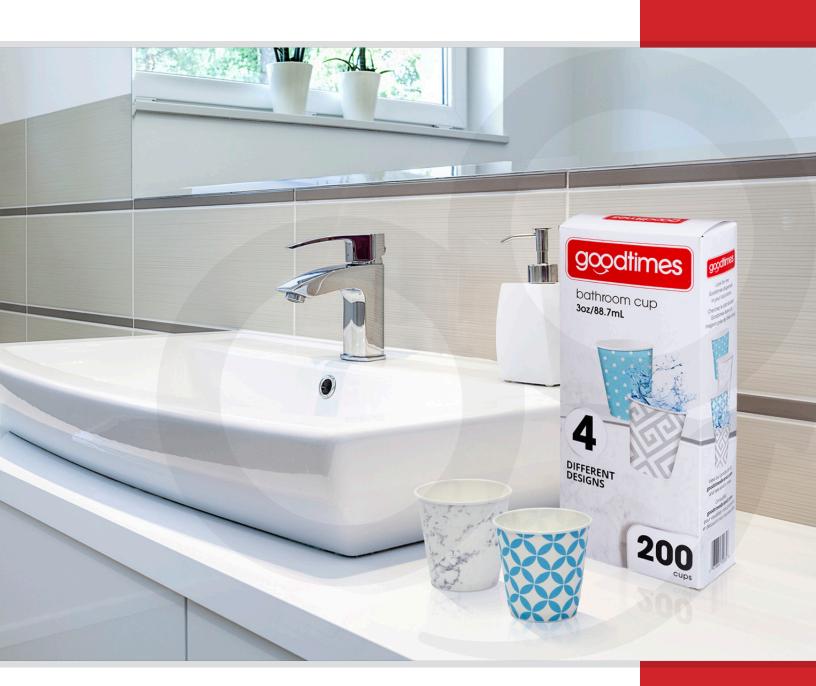

## 3oz BATHROOM CUP

GT036 - 3oz Bathroom Cups Juvenile Design

Goodtimes™ Bathroom Cups will ensure you have a clean cup every time you need one. Goodtimes™ 3oz cups come in a convenient 200 count pack, and fit perfectly with our dispensers. Most importantly, our National Brand Equivalent flat bottom design takes up 50% less shelf space than the conventional two piece design.