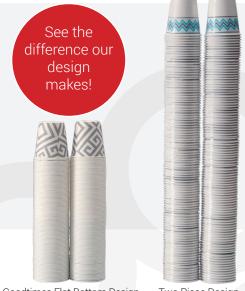

## 3oz BATHROOM CUP

GT036 - 3oz Bathroom Cups Juvenile Design

Goodtimes™ Bathroom Cups will ensure you have a clean cup every time you need one. Goodtimes™ 3oz cups come in a convenient 200 count pack, and fit perfectly with our dispensers. Most importantly, our National Brand Equivalent flat bottom design takes up 50% less shelf space than the conventional two piece design.

- \* Various merchandising display options available.
- \* Custom designs and Private Label available.
- \* Our cups are the only true National Brand Equivalent in the market.

Goodtimes Flat Bottom Design

Two Piece Design

| SKU   | Description                             | Case<br>Pack | Pack<br>Count | UPC             | UCC               | Case Weight (lbs) | Case Dimension (in) |      |       | Pallet Pattern |    |
|-------|-----------------------------------------|--------------|---------------|-----------------|-------------------|-------------------|---------------------|------|-------|----------------|----|
|       |                                         |              |               |                 |                   |                   | L                   | W    | Н     | Ti             | Hi |
| GT035 | 3oz Bathroom Cups - Contemporary Design | 12           | 200           | 0 67884 70035 8 | 100 67884 70035 5 | 9.92              | 13.98               | 9.45 | 10.63 | 12             | 5  |
| GT036 | 3oz Bathroom Cups - Juvenile Design     | 12           | 200           | 0 67884 70036 5 | 100 67884 70036 2 | 9.92              | 13.98               | 9.45 | 10.63 | 12             | 5  |