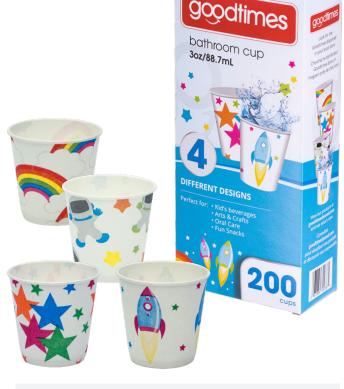

## 3oz BATHROOM CUP

GT036 - 3oz Bathroom Cups Juvenile Design

Goodtimes™ Bathroom Cups will ensure you have a clean cup every time you need one. Goodtimes™ 3oz cups come in a convenient 200 count pack, and fit perfectly with our dispensers. Most importantly, our National Brand Equivalent flat bottom design takes up 50% less shelf space than the conventional two piece design.