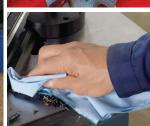

This hydroentangling process creates an incredibly strong nonwoven wiper that has extremely good wet and dry strength and is compatible with chemical solvents. White wipers are ideal for use in wiping applications where grease and grime detection is critical.

#### **Features**

- Medium duty construction 54GSM
- Cloth-like feel
- Very absorbent
- Low linting
- Solvent friendly
- Incredible wet and dry strength
- Washable and reusable
- Embossed Texture creates more friction and traps dirt better