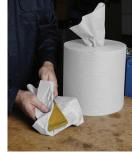

## **Industrial Paper Wipers**

Hydro Xtreme wipers are a new class of industrial paper wipers that are manufactured without binders or chemical adhesives. These wipes are produced using spunlace technology which entangles pulp fibers onto a strong polypropylene substrate using high velocity water jets.

This hydroentangling process creates an incredibly strong nonwoven wiper that has extremely good wet and dry strength and is compatible with chemical solvents. White wipers are ideal for use in wiping applications where grease and grime detection is critical.

#### **Features**

- Medium duty construction 54GSM
- Cloth-like feel
- Very absorbent
- Low linting
- Solvent friendly
- Incredible wet and dry strength
- Washable and reusable
- Embossed Texture creates more friction and traps dirt better