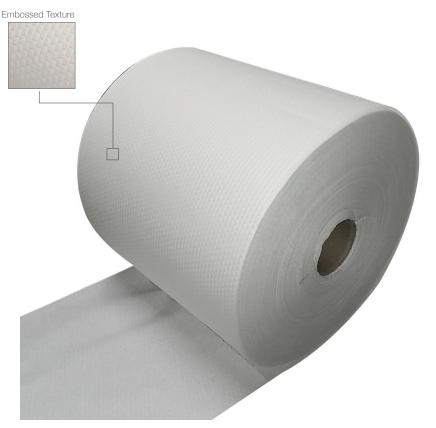

#### **Features**

- Medium duty construction 54GSM
- Cloth-like feel
- Very absorbent
- Low linting
- Solvent friendly
- Incredible wet and dry strength
- Washable and reusable
- Embossed Texture creates more friction and traps dirt better