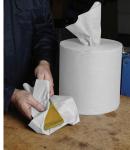

This hydroentangling process creates an incredibly strong nonwoven wiper that has extremely good wet and dry strength and is compatible with chemical solvents. White wipers are ideal for use in wiping applications where grease and grime detection is critical.

## **Product Details**

| Packaging Option | Size       | Case Count      | Color       |
|------------------|------------|-----------------|-------------|
| Pop Up           | 9" x 16.5" | 900 wipers      | White       |
|                  |            |                 |             |
| Inner Count      | Case Wt.   | Case Dimensions | Pallet Qty. |