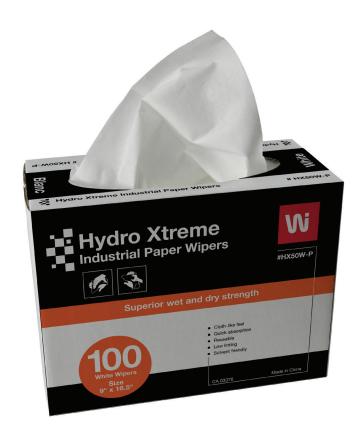

# **Hydro Xtreme HX50W-P**

# **Industrial Paper Wipers**

Hydro Xtreme wipers are a new class of industrial paper wipers that are manufactured without binders or chemical adhesives. These wipes are produced using spunlace technology which entangles pulp fibers onto a strong polypropylene substrate using high velocity water jets.

This hydroentangling process creates an incredibly strong nonwoven wiper that has extremely good wet and dry strength and is compatible with chemical solvents. White wipers are ideal for use in wiping applications where grease and grime detection is critical.

## **Product Details**

| Packaging Option | Size       | Case Count      | Color       |
|------------------|------------|-----------------|-------------|
| Pop Up           | 9" x 16.5" | 900 wipers      | White       |
|                  |            |                 |             |
| Inner Count      | Case Wt.   | Case Dimensions | Pallet Qty. |