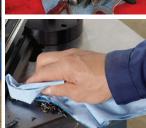

This hydroentangling process creates an incredibly strong nonwoven wiper that has extremely good wet and dry strength and is compatible with chemical solvents. Blue color wipers help hide some of the grease and grime resulting in less wiper waste.

### **Product Details**

| Packaging Option | Size       | Case Count        | Color       |
|------------------|------------|-------------------|-------------|
| Pop Up           | 9" x 16.5" | 900 wipers        | Blue        |
| Inner Count      | Case Wt.   | Case Dimensions   | Dollat Otr  |
| Inner Count      | Case WL    | Case Difficusions | Pallet Qty. |