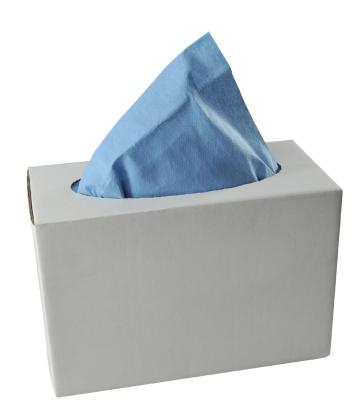

# **Industrial Paper Wipers**

Hydro Xtreme wipers are a new class of industrial paper wipers that are manufactured without binders or chemical adhesives. These wipes are produced using spunlace technology which entangles pulp fibers onto a strong polypropylene substrate using high velocity water jets.

This hydroentangling process creates an incredibly strong nonwoven wiper that has extremely good wet and dry strength and is compatible with chemical solvents. Blue color wipers help hide some of the grease and grime resulting in less wiper waste.