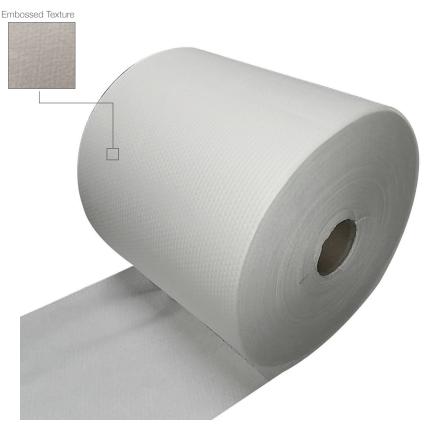

## **Industrial Paper Wipers**

Hydro Xtreme wipers are a new class of industrial paper wipers that are manufactured without binders or chemical adhesives. These wipes are produced using spunlace technology which entangles pulp fibers onto a strong polypropylene substrate using high velocity water jets.

This hydroentangling process creates an incredibly strong nonwoven wiper that has extremely good wet and dry strength and is compatible with chemical solvents. White wipers are ideal for use in wiping applications where grease and grime detection is critical.

#### **Features**

- Heavy duty construction 65GSM
- Cloth-like feel
- Very absorbent
- Low linting
- Solvent friendly
- Incredible wet and dry strength
- Washable and reusable
- Embossed Texture creates more friction and traps dirt better