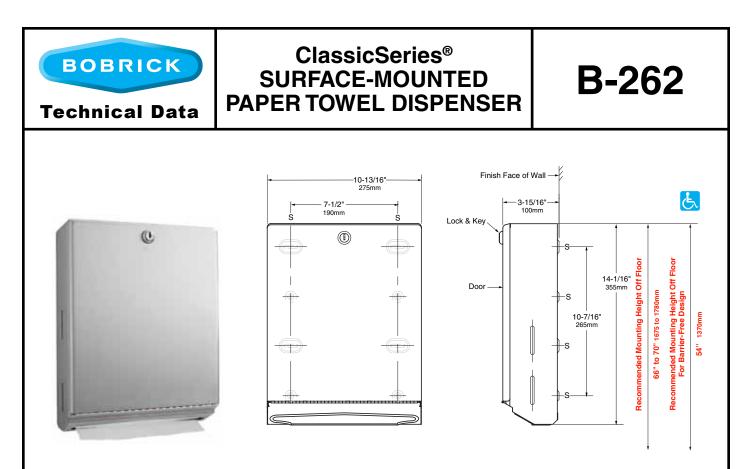

## INSTALLATION:

Mount unit on wall with four  $#10 \ge 1-1/4$ " (4.8  $\ge 32$ mm) sheet-metal screws (not furnished) at four of the eight mounting holes indicated by an *S* (top slots and bottom holes preferable). For plaster or dry wall construction, provide concealed backing to comply with local building codes, then secure with sheet-metal screws. For other wall surfaces, provide fiber plugs or expansion shields for use with sheet-metal screws, or provide 1/8" (3mm) toggle bolts or expansion bolts.