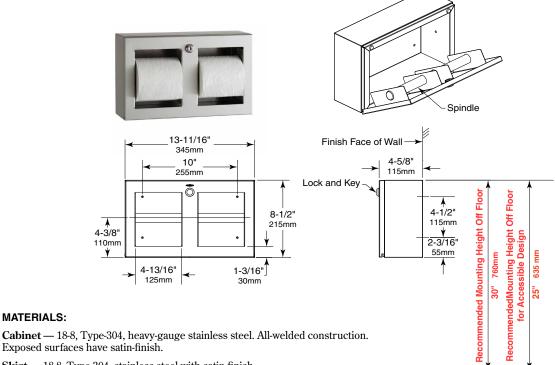

# TrimLineSeries™ SURFACE-MOUNTED MULTI-ROLL TOILET TISSUE DISPENSER

**B-3588** 

Skirt — 18-8, Type-304, stainless steel with satin-finish.

**Door** — 18-8, Type-304, 20-gauge (0.9mm) stainless steel with satin-finish. Secured to cabinet with two rivets. Equipped with a tumbler lock keyed like other Bobrick washroom accessories.

Spindle — 18-8, Type-304, 18-gauge (1.2mm), 1" diameter (25mm) stainless steel tubing with plastic end caps. Theft resistant. Removable with key provided.

### **OPERATION:**

Unit holds two standard-core toilet tissue rolls up to 5-1/8" (130mm) diameter (1500 sheets). To service toilet tissue dispenser, unlock door with key provided and slide spindle out on any direction.

#### SPECIFICATION:

Surface-mounted multi-roll toilet tissue dispenser shall be Type-304 stainless steel with all-welded construction; exposed surfaces shall have satin finish. Door shall be Type-304, 20-gauge (0.9mm) secured to cabinet with two rivets; and equipped with a tumbler lock keyed like other Bobrick washroom accessories. Spindle shall be Type-304, 18-gauge (1.2mm), 1" diameter (25mm) stainless steel. Theft resistant, removable with key provided.