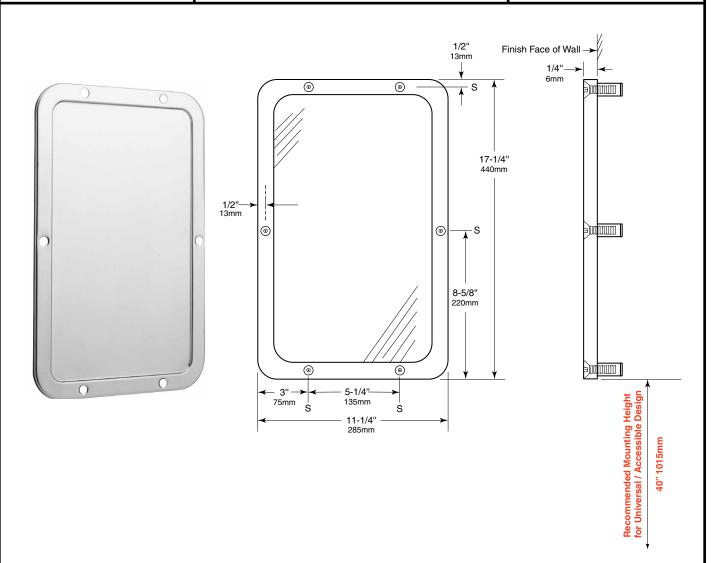

## **MATERIALS:**

Mirror & Integral Frame — Type-430, 18-gauge (1.2mm) stainless steel with bright polished finish. Mirror has 1/4" (6mm) return.

## **INSTALLATION:**

Secure unit to wall at all points indicated by an S. Unit has countersunk screw holes and is furnished with six 1/4– $20 \times 1$ " (6 x 25mm), tamper-resistant, flat-head, hex-socket, stainless steel machine screws and a security hex key for installation. Expansion shields are not furnished by manufacturer.

## **SPECIFICATION:**

Frameless mirror shall be type-430, 18-gauge (1.2mm) stainless steel with bright polished finish. Mirror shall have 1/4" (6mm) return. Mirror shall be furnished with tamper-resistant mounting screws.