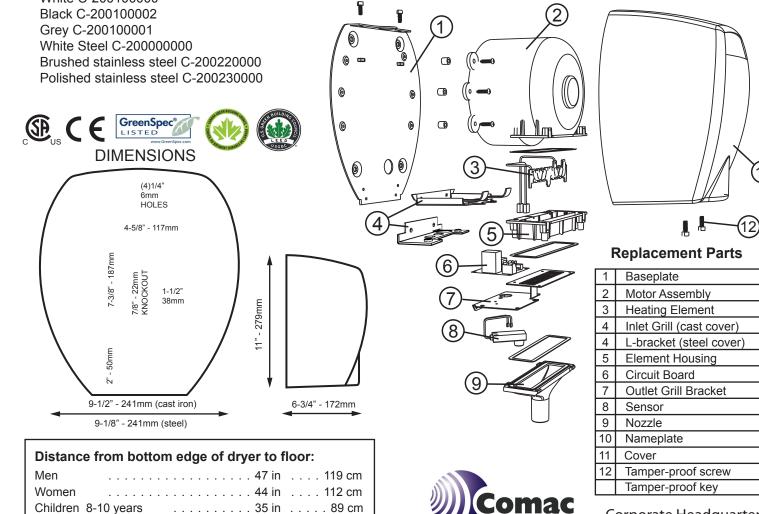

## SPECIFICATIONS

Available colours:

White C-200100000

Children 11-13 years

Children 14-16 years

Disabled

Voltage: Universal - 115/208/230VAC 50/60Hz Wattage: 1450 watts Amps: 12.6 @ 115VAC, 6.3A @ 230VAC Motor: 20,000 RPM high-output universal Air velocity: 19,000 linear feet per minute Discharged air temperature: 136°F / 58°C at ambient temperature 68°F / 20°C Sensor: Solid state infra-red, self-calibrating Circuit breaker: Bi-metallic temp. limiting, auto-resetting Cover materials: Cast iron, 1/4-inch (6mm) thick with porcelain enamel finish, or 16GA (1.5mm) stainless steel Cover attachment: Tamper-proof screws Dimensions: Cast iron : 11" H X 9-1/2" W X 6-3/4" D Stainless steel : 11" H X 9-1/8" W X 6-3/4" D 279mm H X 241mm W X 172mm D Net Weight: Cast iron cover - 22 lbs/10 kg Stainless steel cover - 11lbs/5 kg Warranty: 10 years entire dryer