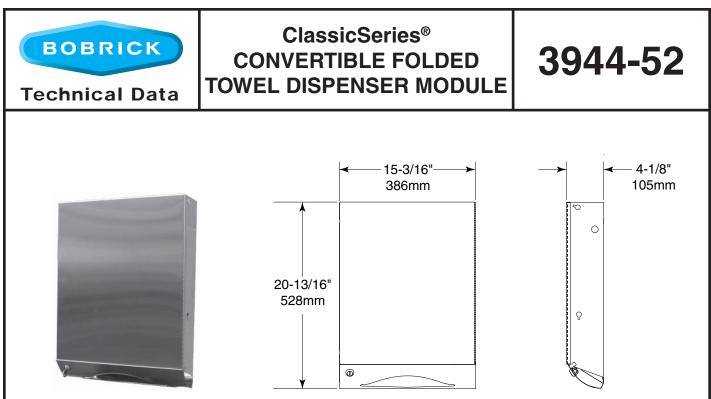

Line art shown without door in place

## **MATERIALS:**

**Cabinet** — 18-8 S, type-304, 22-gauge (0.8mm) stainless steel with satin-finish on exposed surfaces. All welded construction. Rounded towel tray has hemmed opening to dispense paper towels without tearing. Capacity: 600 C-fold or 800 multifold paper towels with a semi-concealed tumbler lock keyed like other Bobrick washroom accessories.

**Door** — 18-8 S, type-304, 22-gauge (0.8mm) stainless steel with satin-finish. Double-pan-back construction. Secured to cabinet with a full-length stainless steel piano-hinge.

## SPECIFICATION:

Convertible folded towel dispenser module shall be type-304 stainless steel with all-welded construction; exposed surfaces shall have satin finish. Door shall be secured to cabinet with a full-length stainless steel piano-hinge and equipped with a semiconcealed tumbler lock keyed like other Bobrick washroom accessories. Paper towel dispenser shall dispense 600 C-fold or 800 multifold paper towels.