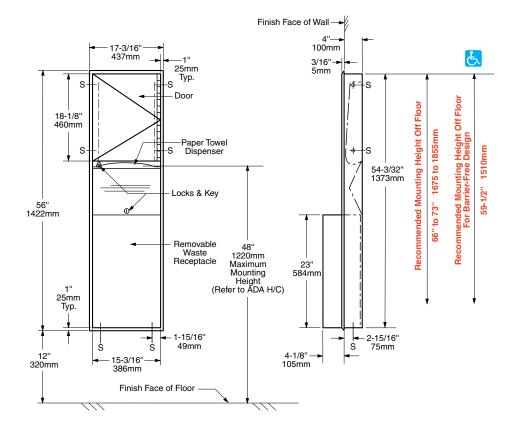

# ClassicSeries® RECESSED CONVERTIBLE PAPER TOWEL DISPENSER AND WASTE RECEPTACLE

**B-3944** 

Rough Wall Opening 16" (406mm) wide 54-3/4" (1390mm) high 4" (100mm) minimum recessed depth

### **INSTALLATION:**

Provide framed rough wall opening 16" wide x  $54\cdot3/4$ " high ( $406 \times 1390$ mm). Minimum recessed depth required to finish face of wall is 4" (102mm). Allow clearance for construction features that may protrude into rough wall opening from opposite wall. Coordinate with mechanical engineer to avoid pipes, vents, and conduits. If unit projects above top of wainscot, provide aluminum channel or other filler to eliminate gap between flange and finish face of wall. Mount unit in wall opening with shims between framing and cabinet at all points indicated by an S, then secure unit with  $8 \times 1-1/4$ " ( $4.2 \times 32$ mm) sheet-metal screws (not furnished).