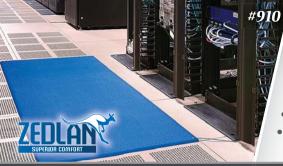

## **APPLICATIONS** Light duty

- Computer Work Stations
- Electronic / Testing Stations
- Laboratories

Protects electronic components from damage! Anti-static, highly energized Zedlan™ foam helps discharae static while relievina fatique!

- Static dissipative resistivity of 10° ohms per sauare
- Anti-static property also prevents the incidence of sparks caused by static
- Highly energized Zedlan™ sponge that combines softness, resilience and durability for exceptional relief
- Stock mats include one installed ground cord