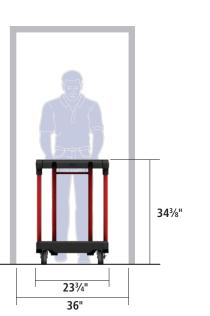

#### **COMPACT & MANEUVERABLE**

The platform truck configuration carries bulky loads of up to 250 lbs on

the large 24" x 36" deck area.

Its narrow profile and swivel casters allow the Convertible Utility Cart to be maneuvered through doorways and hallways with ease.

The Convertible Utility Cart folds to just 10 1/8" high for efficient storage and transport.

#### **CONVERTIBLE UTILITY CART**

| N | lo.  | Description              | Dimensions                                                                                                                                   | Capacity                                      | Ship Wt/Ctn | Color | Pack |
|---|------|--------------------------|----------------------------------------------------------------------------------------------------------------------------------------------|-----------------------------------------------|-------------|-------|------|
| 4 | 1300 | Convertible Utility Cart | 45.2"   x 23.8" w x 34.4" h (utility cart)<br>45.2"   x 23.8" w x 43.8" h (platform truck)<br>48.8"   x 23.8" w x 10.9" h (flat for storage) | 400 lb utility cart,<br>250 lb platform truck | 52 lbs      | BLA   | 1    |