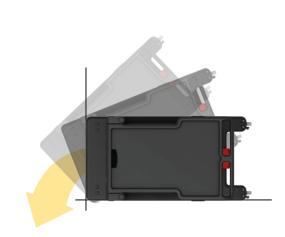

The Convertible Utility Cart folds to just 10 1/8" high for efficient storage and transport.