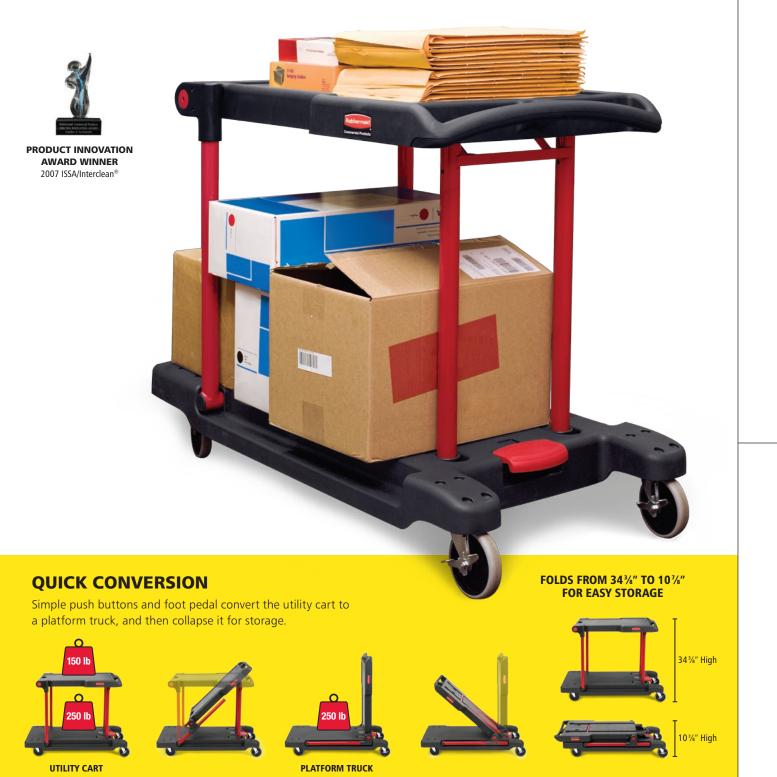

## **Smarter Cart**

Improve productivity and reduce labor costs with the new Convertible Utility Cart. This patent-pending, multi-function cart converts from a utility cart to a platform truck in just seconds—saving you time and money.

#### **VERSATILE DESIGN**

The patent-pending design of the Convertible Utility Cart increases productivity and helps improve worker well-being.

The utility cart configuration holds up to 400 lbs. The extended bottom shelf makes loading easier and helps reduce worker strain.

#### **COMPACT & MANEUVERABLE**

The platform truck configuration carries bulky loads of up to 250 lbs on

the large 24" x 36" deck area.

Its narrow profile and swivel casters allow the Convertible Utility Cart to be maneuvered through doorways and hallways with ease.

The Convertible Utility Cart folds to just 10 1/8" high for efficient storage and transport.

#### **ONE CART, TWO WAYS**

The innovative, patent-pending design of the Convertible Utility Cart from Rubbermaid Commercial Products offers multi-functional productivity with improved worker well-being.

**EXTENDED DECK**Makes loading the lower shelf easier.

**PUSH BUTTONS**Depress buttons to easily convert from utility cart to platform truck.

**FOOT PEDAL**Depress foot pedal to fold cart for storage.

**LOCKING CASTERS**Rear wheel locks keep cart safely in place while loading and unloading.