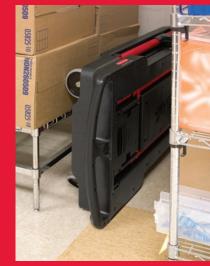

The Convertible Utility Cart folds to just 10 1/8" high for efficient storage and transport.

#### **ONE CART, TWO WAYS**

The innovative, patent-pending design of the Convertible Utility Cart from Rubbermaid Commercial Products offers multi-functional productivity with improved worker well-being.