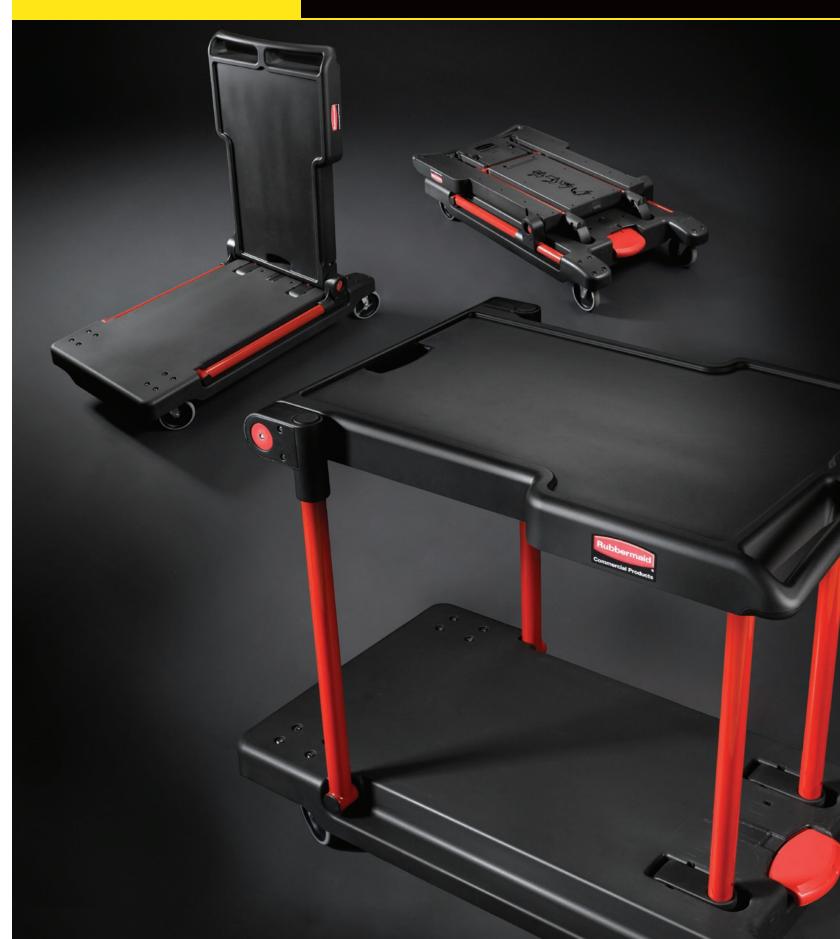

The Convertible Utility Cart folds to just 10 1/8" high for efficient storage and transport.

#### **ONE CART, TWO WAYS**

The innovative, patent-pending design of the Convertible Utility Cart from Rubbermaid Commercial Products offers multi-functional productivity with improved worker well-being.

**EXTENDED DECK**Makes loading the lower shelf easier.

**PUSH BUTTONS**Depress buttons to easily convert from utility cart to platform truck.

**FOOT PEDAL**Depress foot pedal to fold cart for storage.

**LOCKING CASTERS**Rear wheel locks keep cart safely in place while loading and unloading.