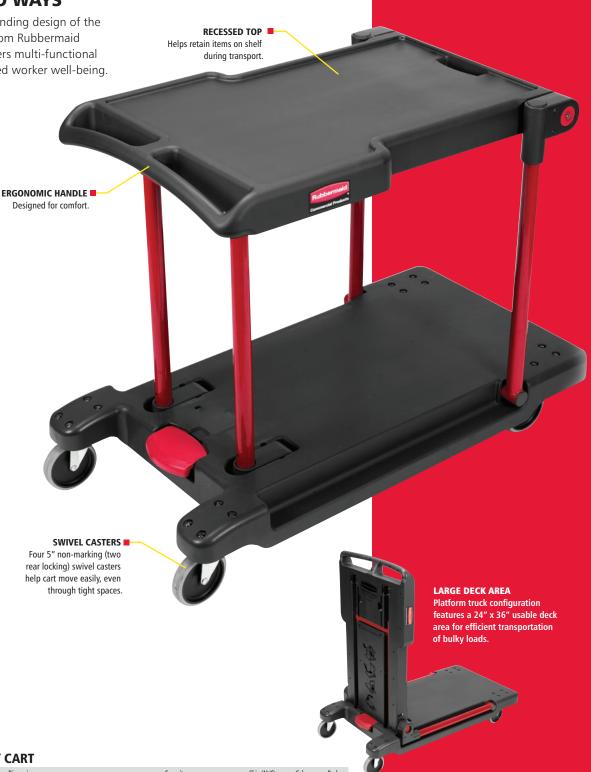

#### **VERSATILE DESIGN**

The patent-pending design of the Convertible Utility Cart increases productivity and helps improve worker well-being.

The utility cart configuration holds up to 400 lbs. The extended bottom shelf makes loading easier and helps reduce worker strain.

#### **COMPACT & MANEUVERABLE**

The platform truck configuration carries bulky loads of up to 250 lbs on

the large 24" x 36" deck area.

Its narrow profile and swivel casters allow the Convertible Utility Cart to be maneuvered through doorways and hallways with ease.

#### **ONE CART, TWO WAYS**

The innovative, patent-pending design of the Convertible Utility Cart from Rubbermaid Commercial Products offers multi-functional productivity with improved worker well-being.

**EXTENDED DECK**Makes loading the lower shelf easier.

**PUSH BUTTONS**Depress buttons to easily convert from utility cart to platform truck.

**FOOT PEDAL**Depress foot pedal to fold cart for storage.

**LOCKING CASTERS**Rear wheel locks keep cart safely in place while loading and unloading.