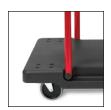

**EXTENDED DECK**Makes loading the lower shelf easier.

**PUSH BUTTONS**Depress buttons to easily convert from utility cart to platform truck.

**FOOT PEDAL**Depress foot pedal to fold cart for storage.

**LOCKING CASTERS**Rear wheel locks keep cart safely in place while loading and unloading.