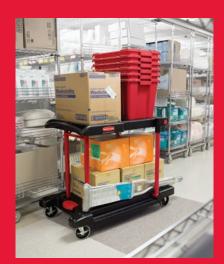

#### **VERSATILE DESIGN**

The patent-pending design of the Convertible Utility Cart increases productivity and helps improve worker well-being.

The utility cart configuration holds up to 400 lbs. The extended bottom shelf makes loading easier and helps reduce worker strain.

#### **ONE CART, TWO WAYS**

The innovative, patent-pending design of the Convertible Utility Cart from Rubbermaid Commercial Products offers multi-functional productivity with improved worker well-being.