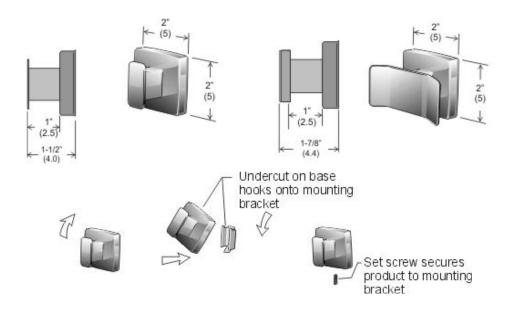

## **Robe Hook**

Code 1138S: Single/Stainless Double/Stainless

**Mounting of Product:** Screw concealed mounting system: The mounting bracket is attached to the wall with screws at the desired height. The unit is then hooked onto the bracket. When the set screw is tightened the product is firmly secured to the wall. The set screw applies pressure to an inclined surface on the bracket this provides a rattle free and integral mounting of the product. (mounting bracket and screws provided).

## **Specifications:**

Material: Type 304 stainless steel no. 4 finish.

**Features:** Concealed mounting. Robe hook portion fabricated from 16 ga. ss type 304, no. 4 brushed finish.

Description and specifications applicable on date issued. Frost reserves the right to make improvements or changes without notice.