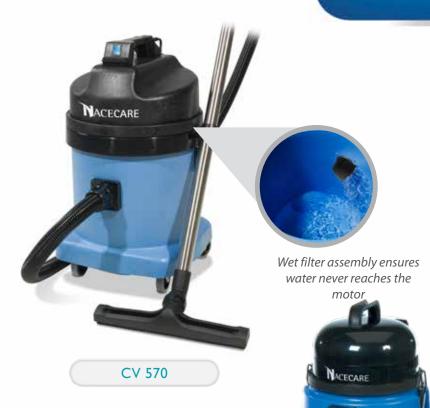

## CV 570 / WV 800





Easy empty drain hose

WV 800

## MODEL CV 570/WV 800

| Motor / Life        | 1,200 W, 1.6 Hp, 1,100 hours |  |  |  |  |
|---------------------|------------------------------|--|--|--|--|
| Airflow             | 95 cfm                       |  |  |  |  |
| Water Lift          | 100"                         |  |  |  |  |
| Capacity            | 6 gal. / 11 gal.             |  |  |  |  |
| Standard Filtration | 0.5 micron                   |  |  |  |  |

| Weight            | 34 lb / 30 lb                  |  |  |  |  |
|-------------------|--------------------------------|--|--|--|--|
| Power Cord        | 42'                            |  |  |  |  |
| Noise Level       | 64 dB(A)                       |  |  |  |  |
| Tank Construction | Structural Foam / Polyethylene |  |  |  |  |