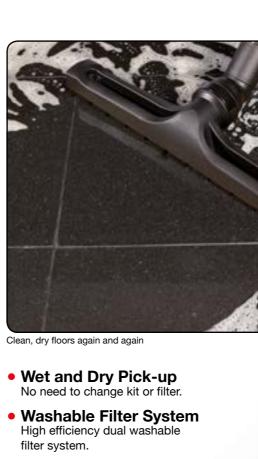

Saver SOIL Remo

- High Quality Accessories
  BS8 kit with stainless steel tube set.
- Structofoam Construction
  Heavy duty Structofoam used in both
  head and body construction, built to
  endure years of hard industrial use.
- Convenient Emptying
   Emptying couldn't be easier using the unique tipping handle (900 model).