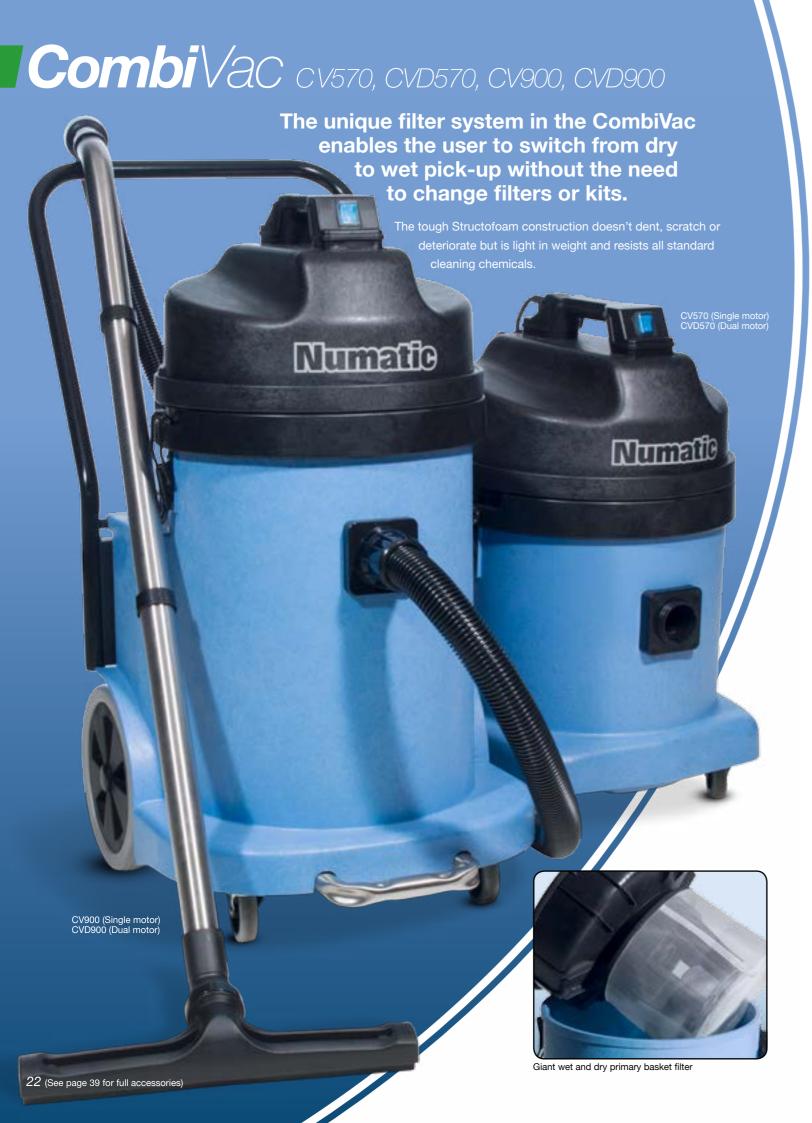

Saver SOIL Remo

- High Quality Accessories
  BS8 kit with stainless steel tube set.
- Structofoam Construction
  Heavy duty Structofoam used in both
  head and body construction, built to
  endure years of hard industrial use.
- Convenient Emptying
   Emptying couldn't be easier using the unique tipping handle (900 model).

Wet and dry system

| Model   | Rated Motor<br>Power | Power              | Motor only<br>Airflow | Max Suction<br>H <sup>2</sup> 0 | Kit   | Capacity | Range | Weight | Dimensions (WxLxH) |
|---------|----------------------|--------------------|-----------------------|---------------------------------|-------|----------|-------|--------|--------------------|
| CV 570  | 1060W                | 230V AC<br>50/60Hz | 49L/sec               | 0400                            | Boo   | 13L      | 26.8m | 13.6Kg | 415x415x645mm      |
| CVD 570 | 1060Wx2              |                    | 98L/sec               |                                 |       |          |       | 15.8Kg |                    |
| CV 900  | 1060W                |                    | 49L/sec               | 2400mm                          | m BS8 | 30L      |       | 22.5Kg | 800x490x880mm      |
| CVD 900 | 1060Wx2              |                    | 98L/sec               |                                 |       |          |       | 25Kg   |                    |