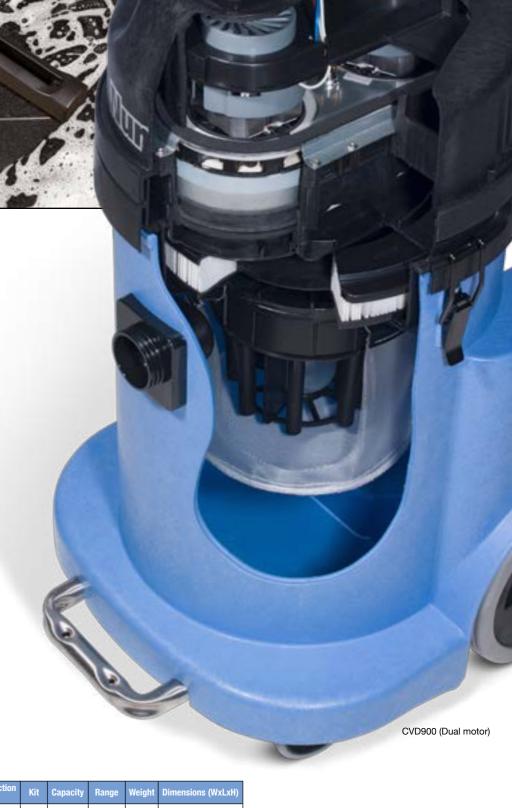

Saver SOIL Remo

- High Quality Accessories
  BS8 kit with stainless steel tube set.
- Structofoam Construction
  Heavy duty Structofoam used in both
  head and body construction, built to
  endure years of hard industrial use.
- Convenient Emptying
   Emptying couldn't be easier using the unique tipping handle (900 model).

Wet and dry system

| Model   | Rated Motor<br>Power | Power              | Motor only<br>Airflow | Max Suction<br>H <sup>2</sup> 0 | Kit   | Capacity | Range | Weight | Dimensions (WxLxH) |
|---------|----------------------|--------------------|-----------------------|---------------------------------|-------|----------|-------|--------|--------------------|
| CV 570  | 1060W                | 230V AC<br>50/60Hz | 49L/sec               | 0400                            | Boo   | 13L      | 26.8m | 13.6Kg | 415x415x645mm      |
| CVD 570 | 1060Wx2              |                    | 98L/sec               |                                 |       |          |       | 15.8Kg |                    |
| CV 900  | 1060W                |                    | 49L/sec               | 2400mm                          | m BS8 | 30L      |       | 22.5Kg | 800x490x880mm      |
| CVD 900 | 1060Wx2              |                    | 98L/sec               |                                 |       |          |       | 25Kg   |                    |