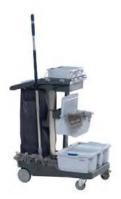

## **VoleoPro**

## Features:

- With a size of 5.4 ft2, the VoleoPro trolley is ideal when you need to carry a wide range of cleaning utensils, while keeping the footprint as small as
- The most cleverly designed trolley you've ever seen, one of many advantages is that you don't have to leave vital utensils behind - in spite of the compact size.
- Add what you need for the daily cleaning work VoleoPro has been designed to perfectly fit and carry all Vileda Professional's floor cleaning systems and much more.

**Configuration 1:** Preprepared Method

**Configuration 2:** 

**Configuration 3:** UltraFlex

| Code   | Product Description                                                                             | Size | Quantity | Application |
|--------|-------------------------------------------------------------------------------------------------|------|----------|-------------|
| 145640 | VoleoPro cart with bag and set of 6 hooks                                                       |      | 1        | + • •       |
| 147374 | VoleoPro Complete Cleaning Cart - includes bag, bridge, 2 6l pails and set of 6 hooks           |      | 1        |             |
| 143731 | VoleoPro Replacement Bag 70 I                                                                   |      | 1        | +           |
| 143984 | VoleoPro Replacement Shelf (bridge)                                                             |      | 1        | + • •       |
| 144004 | VoleoPro Basic Hook Set 6 hooks (Each Set= 2x pin hook, 2x handle holder, 2x longish hook)      |      | 1 set    | + - 1       |
| 144232 | VoleoPro Complete Hook Set 10 hooks (Each Set = 5x pin hook, 3x handle holder, 2x longish hook) |      | 1 set    | + • •       |
| 144006 | VoleoPro Swivel Castor with Locking Brake                                                       |      | 1        |             |