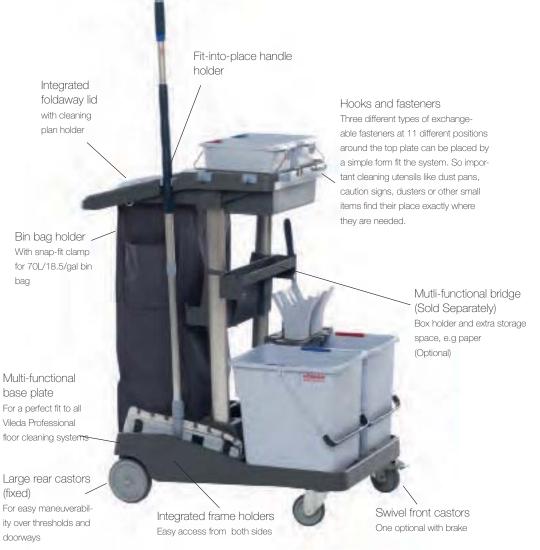

## **VoleoPro**

## Features:

- With a size of 5.4 ft2, the VoleoPro trolley is ideal when you need to carry a wide range of cleaning utensils, while keeping the footprint as small as
- The most cleverly designed trolley you've ever seen, one of many advantages is that you don't have to leave vital utensils behind - in spite of the compact size.
- Add what you need for the daily cleaning work VoleoPro has been designed to perfectly fit and carry all Vileda Professional's floor cleaning systems and much more.

**Configuration 1:** Preprepared Method

**Configuration 2:** 

**Configuration 3:** UltraFlex

| Code   | Product Description                                                                             | Size | Quantity | Application |
|--------|-------------------------------------------------------------------------------------------------|------|----------|-------------|
| 145640 | VoleoPro cart with bag and set of 6 hooks                                                       |      | 1        | + • •       |
| 147374 | VoleoPro Complete Cleaning Cart - includes bag, bridge, 2 6l pails and set of 6 hooks           |      | 1        |             |
| 143731 | VoleoPro Replacement Bag 70 I                                                                   |      | 1        | +           |
| 143984 | VoleoPro Replacement Shelf (bridge)                                                             |      | 1        | + • •       |
| 144004 | VoleoPro Basic Hook Set 6 hooks (Each Set= 2x pin hook, 2x handle holder, 2x longish hook)      |      | 1 set    | + - 1       |
| 144232 | VoleoPro Complete Hook Set 10 hooks (Each Set = 5x pin hook, 3x handle holder, 2x longish hook) |      | 1 set    | + • •       |
| 144006 | VoleoPro Swivel Castor with Locking Brake                                                       |      | 1        |             |