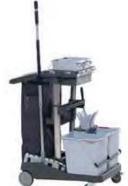

**Configuration 1:** Preprepared Method

**Configuration 2:** 

**Configuration 3:** UltraFlex

| Code   | Product Description                                                                             | Size | Quantity | Application |
|--------|-------------------------------------------------------------------------------------------------|------|----------|-------------|
| 145640 | VoleoPro cart with bag and set of 6 hooks                                                       |      | 1        | + • •       |
| 147374 | VoleoPro Complete Cleaning Cart - includes bag, bridge, 2 6l pails and set of 6 hooks           |      | 1        |             |
| 143731 | VoleoPro Replacement Bag 70 I                                                                   |      | 1        | +           |
| 143984 | VoleoPro Replacement Shelf (bridge)                                                             |      | 1        | + • •       |
| 144004 | VoleoPro Basic Hook Set 6 hooks (Each Set= 2x pin hook, 2x handle holder, 2x longish hook)      |      | 1 set    | + - 1       |
| 144232 | VoleoPro Complete Hook Set 10 hooks (Each Set = 5x pin hook, 3x handle holder, 2x longish hook) |      | 1 set    | + • •       |
| 144006 | VoleoPro Swivel Castor with Locking Brake                                                       |      | 1        |             |