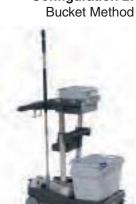

**Configuration 1:** Preprepared Method

**Configuration 2:** 

**Configuration 3:** UltraFlex

| Code   | Product Description                                                                             | Size | Quantity | Application |
|--------|-------------------------------------------------------------------------------------------------|------|----------|-------------|
| 145640 | VoleoPro cart with bag and set of 6 hooks                                                       |      | 1        | + • •       |
| 147374 | VoleoPro Complete Cleaning Cart - includes bag, bridge, 2 6l pails and set of 6 hooks           |      | 1        |             |
| 143731 | VoleoPro Replacement Bag 70 I                                                                   |      | 1        | +           |
| 143984 | VoleoPro Replacement Shelf (bridge)                                                             |      | 1        | + • •       |
| 144004 | VoleoPro Basic Hook Set 6 hooks (Each Set= 2x pin hook, 2x handle holder, 2x longish hook)      |      | 1 set    | + - 1       |
| 144232 | VoleoPro Complete Hook Set 10 hooks (Each Set = 5x pin hook, 3x handle holder, 2x longish hook) |      | 1 set    | + • •       |
| 144006 | VoleoPro Swivel Castor with Locking Brake                                                       |      | 1        |             |