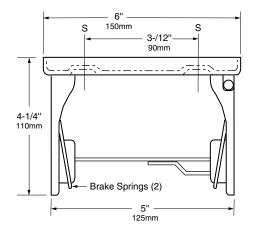

### **MATERIALS:**

Heavy-gauge chrome-plated steel with bright polished finish. Mounting bracket is 18-gauge (1.2mm). Equipped with a vandal-resistant self-locking mechanism and two heavy-duty brake springs.

#### **OPERATION**

Heavy-duty brake springs provide controlled delivery. Toilet tissue roll will not spin freely. Eliminates waste. Accommodates one standard-core toilet tissue roll up to 4-1/2" (115mm) diameter. Toilet tissue roll cannot be removed from holder until empty.

# **INSTALLATION:**

Mount unit on wall or toilet partition with two sheet-metal screws, furnished by manufacturer, at points indicated by an S.

For plaster or dry wall construction, provide concealed backing to comply with local building codes, then secure unit with sheet-metal screws furnished. For other wall surfaces, provide fiber plugs or expansion shields for use with sheet-metal screws, or provide 1/8" (3mm) toggle bolts or expansion bolts.