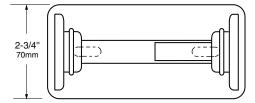

#### **OPERATION**

Heavy-duty brake springs provide controlled delivery. Toilet tissue roll will not spin freely. Eliminates waste. Accommodates one standard-core toilet tissue roll up to 4-1/2" (115mm) diameter. Toilet tissue roll cannot be removed from holder until empty.

Instructions for changing toilet tissue roll:

- 1. Remove brown core of depleted toilet tissue roll from dispenser.
- 2. Spread apart arms, releasing center support.
- 3. Place new toilet tissue roll on center support.
- 4. Spread apart arms and push toilet tissue roll with center support back into dispenser.
- 5. Dispenser is loaded.