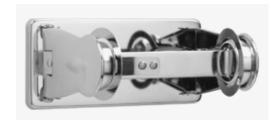

# SINGLE-ROLL TOILET TISSUE DISPENSER WITH CONTROLLED DELIVERY

**B-264** 

### **MATERIALS:**

Heavy-gauge chrome-plated steel with bright polished finish. Mounting bracket is 18-gauge (1.2mm). Equipped with a vandal-resistant self-locking mechanism and two heavy-duty brake springs.

#### **OPERATION**

Heavy-duty brake springs provide controlled delivery. Toilet tissue roll will not spin freely. Eliminates waste. Accommodates one standard-core toilet tissue roll up to 4-1/2" (115mm) diameter. Toilet tissue roll cannot be removed from holder until empty.