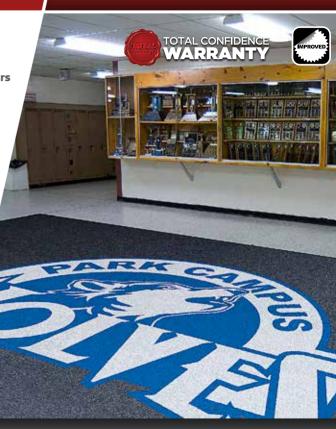

### **HEAVY TRAFFIC** LOGO

• Logos are inlayed into a 3/8" high-quality polypropylene surface for more durability

• Choose up to three of our new vibrant logo colours to enhance your image

• UV, stain and abrasion resistant berber-patterned surface for high-performance applications

• Anti-skid and moisture resistant gel foam backing

• No minimum qty | no set-up charge

BRIGHT

BURGUNDY

7/10

WIDING ARII ITY 8/10

**FINISH** 

8/10

### Inlaid logo