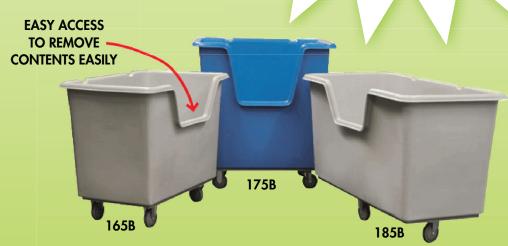

## **EASY ACCESS STARCARTS**<sup>TM</sup>

Corner Caster Pattern Diamond Caster Pattern

150B

| Model No. | Bu. | Cu Ft. | Inside<br>L x W x H<br>(inches) | Outside<br>L x W x H<br>(inches) | Max Load | Shipping<br>Weight<br>(pounds) |
|-----------|-----|--------|---------------------------------|----------------------------------|----------|--------------------------------|
| 150 B     | 16  | 19     | 38 x 26 x 29                    | 43 x 31 x 36                     | 800      | 52                             |
| 165 B     | 18  | 21     | 41 x 27 x 32                    | 46 x 31 x 39                     | 900      | 75                             |
| 175 B     | 21  | 24     | 41 x 27 x 42                    | 46 x 31 x 49                     | 900      | 85                             |
| 185 B     | 21  | 24     | 58 x 27 x 32                    | 63 x 31 x 39                     | 900      | 100                            |