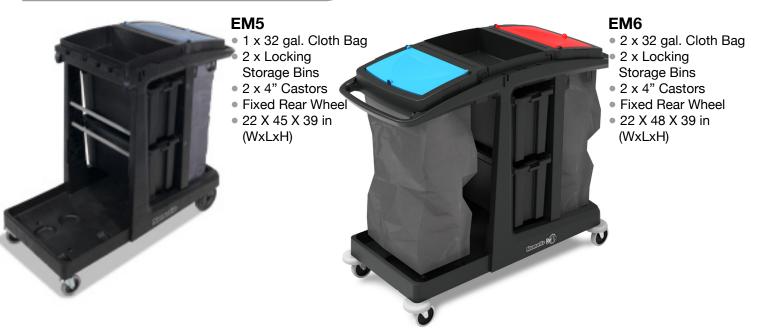

## Mid-size versatility

- 2 x 32 gal. Cloth Bag
  - 1 x Shelf Storage
  - 2 x 4" Castors
  - Fixed Rear Wheel
    22 X 48 X 39 in
    - (WxLxH)

### EM3

- 1 x 32 gal. Cloth Bag
  1 x Shelf Storage
- 2 x 4" Castors
- Fixed Rear Wheel
- 22 X 45 X 39 in (WxLxH)