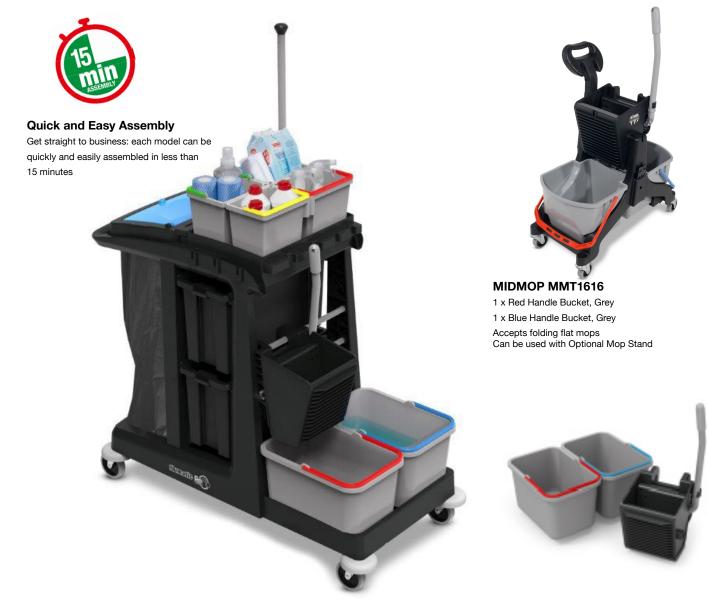

Designed for enhanced usability, productivity and simplicity, ECO-Matic offers a choice of 4 configurations plus optional mopping systems to suit any cleaning task or environment.

Optional Mopping Kits

EM5 Cart with SRK16 mopping kit Consumables for illustration purposes only SRK16 BUCKETS & MOP WRINGER

1 x Blue Bucket Handle 1 x Red Bucket Handle