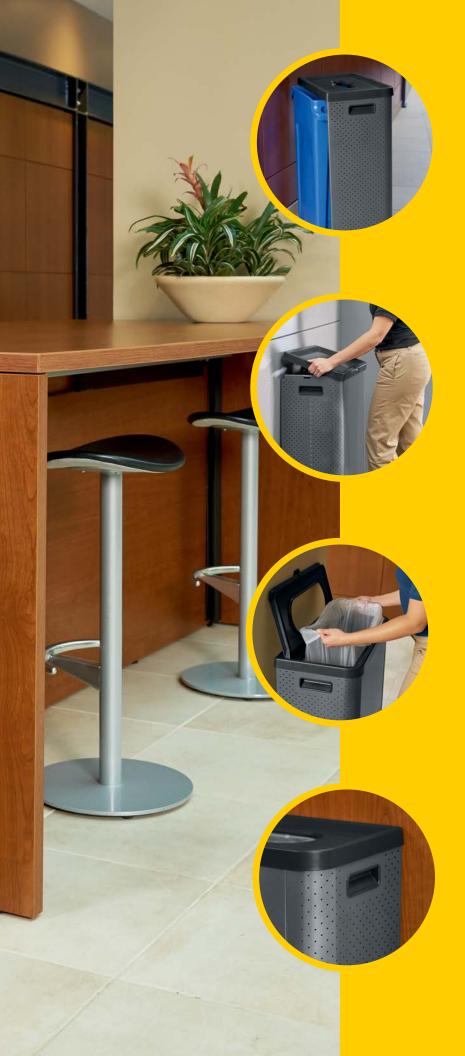

### **VERSATILE DESIGN**

Three-sided metal container transforms Slim Jim<sup>®</sup> receptacles into streamlined, decorative pieces or use as a standalone container with retainer bands to secure interior liners.

# **EASY ASSEMBLY**

Simple, intuitive design enables easy assembly in under 5 minutes with minimal tools required.

#### **EFFICIENT WASTE REMOVAL**

Three-sided design allows for effortless waste removal and integrated handles provide improved efficiency when emptying.

## **DURABLE CONSTRUCTION**

Resin rims securely snap onto container to provide durability and stability, even in the toughest of environments.