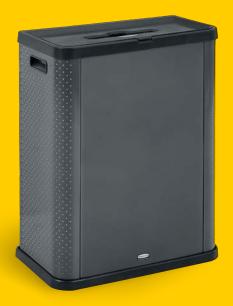

### **VERSATILE DESIGN**

Three-sided metal container transforms Slim Jim<sup>®</sup> receptacles into streamlined, decorative pieces or use as a standalone container with retainer bands to secure interior liners.

#### **EFFICIENT WASTE REMOVAL**

Three-sided design allows for effortless waste removal and integrated handles provide improved efficiency when emptying.

## **DURABLE CONSTRUCTION**

Resin rims securely snap onto container to provide durability and stability, even in the toughest of environments.

# **ELEVATE™ DECORATIVE CONTAINERS**

| NO.     | DESCRIPTION                                              | COLOR           | CASE<br>PACK |
|---------|----------------------------------------------------------|-----------------|--------------|
| 2136963 | 23 Gal Elevate™ Container Landfill                       | Pearl Dark Gray | 1            |
| 2136962 | 23 Gal Elevate <sup>™</sup> Container<br>Mixed Recycling | Pearl Dark Gray | 1            |