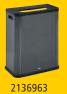

# **ELEVATE™ DECORATIVE CONTAINERS**

| NO.     | DESCRIPTION                                              | COLOR           | CASE<br>PACK |
|---------|----------------------------------------------------------|-----------------|--------------|
| 2136963 | 23 Gal Elevate™ Container Landfill                       | Pearl Dark Gray | 1            |
| 2136962 | 23 Gal Elevate <sup>™</sup> Container<br>Mixed Recycling | Pearl Dark Gray | 1            |