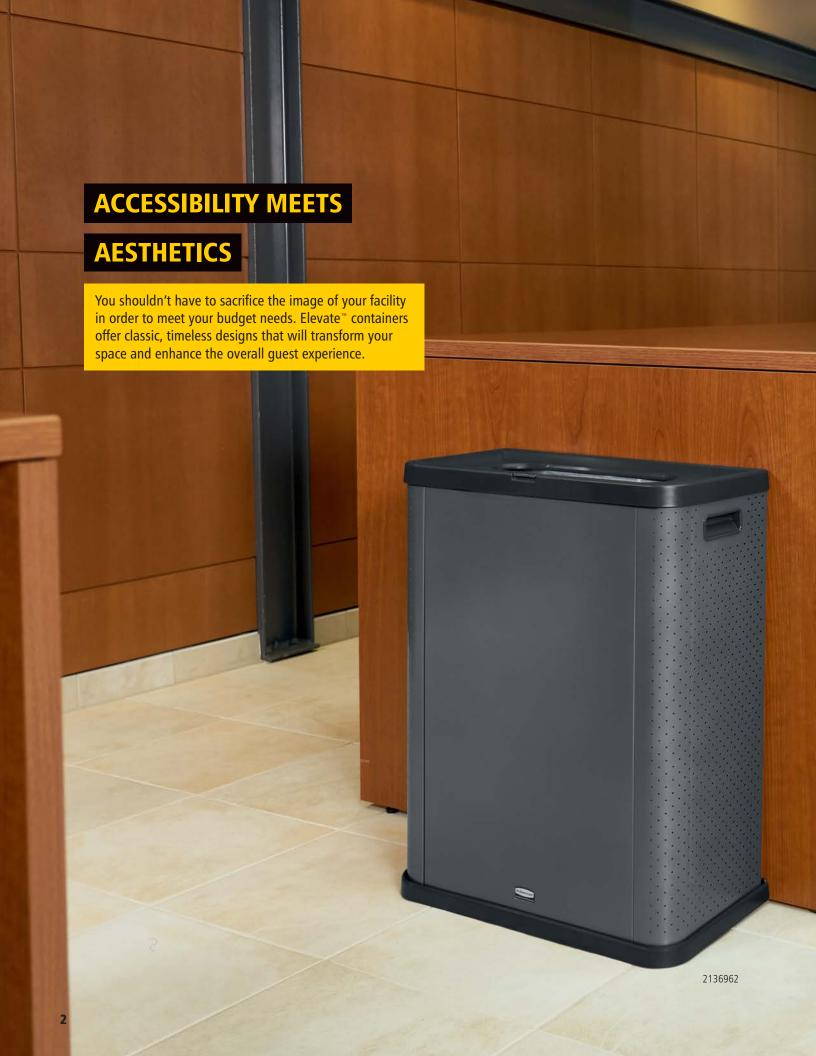

**ELEVATE™ CONTAINERS** 

### **VERSATILE DESIGN**

Three-sided metal container transforms Slim Jim<sup>®</sup> receptacles into streamlined, decorative pieces or use as a standalone container with retainer bands to secure interior liners.

# **ELEVATE™ DECORATIVE CONTAINERS**

| NO.     | DESCRIPTION                                              | COLOR           | CASE<br>PACK |
|---------|----------------------------------------------------------|-----------------|--------------|
| 2136963 | 23 Gal Elevate™ Container Landfill                       | Pearl Dark Gray | 1            |
| 2136962 | 23 Gal Elevate <sup>™</sup> Container<br>Mixed Recycling | Pearl Dark Gray | 1            |