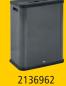

# **ELEVATE™ DECORATIVE CONTAINERS**

| NO.     | DESCRIPTION                                              | COLOR           | CASE<br>PACK |
|---------|----------------------------------------------------------|-----------------|--------------|
| 2136963 | 23 Gal Elevate™ Container Landfill                       | Pearl Dark Gray | 1            |
| 2136962 | 23 Gal Elevate <sup>™</sup> Container<br>Mixed Recycling | Pearl Dark Gray | 1            |