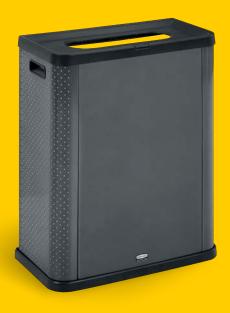

**ELEVATE™ CONTAINERS** 

### **VERSATILE DESIGN**

Three-sided metal container transforms Slim Jim<sup>®</sup> receptacles into streamlined, decorative pieces or use as a standalone container with retainer bands to secure interior liners.

# **ELEVATE™ DECORATIVE CONTAINERS**

| NO.     | DESCRIPTION                                              | COLOR           | CASE<br>PACK |
|---------|----------------------------------------------------------|-----------------|--------------|
| 2136963 | 23 Gal Elevate™ Container Landfill                       | Pearl Dark Gray | 1            |
| 2136962 | 23 Gal Elevate <sup>™</sup> Container<br>Mixed Recycling | Pearl Dark Gray | 1            |