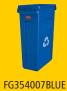

### **SLIM JIM® RIGID LINERS**

| NO.          | DESCRIPTION                                         | COLOR | CASE<br>PACK |
|--------------|-----------------------------------------------------|-------|--------------|
| FG354007BLUE | 23 Gal Recycling Slim Jim®<br>with Venting Channels | Blue  | 4            |
| FG354060GRAY | 23 Gal Slim Jim® with Venting Channels              | Gray  | 4            |