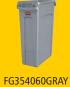

### **SLIM JIM® RIGID LINERS**

| NO.          | DESCRIPTION                                         | COLOR | CASE<br>PACK |
|--------------|-----------------------------------------------------|-------|--------------|
| FG354007BLUE | 23 Gal Recycling Slim Jim®<br>with Venting Channels | Blue  | 4            |
| FG354060GRAY | 23 Gal Slim Jim® with Venting Channels              | Gray  | 4            |