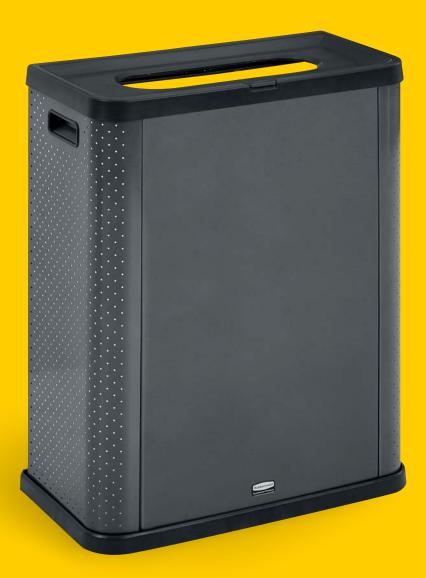

**ELEVATE™ CONTAINERS** 

### **VERSATILE DESIGN**

Three-sided metal container transforms Slim Jim<sup>®</sup> receptacles into streamlined, decorative pieces or use as a standalone container with retainer bands to secure interior liners.

#### **EFFICIENT WASTE REMOVAL**

Three-sided design allows for effortless waste removal and integrated handles provide improved efficiency when emptying.

## **DURABLE CONSTRUCTION**

Resin rims securely snap onto container to provide durability and stability, even in the toughest of environments.