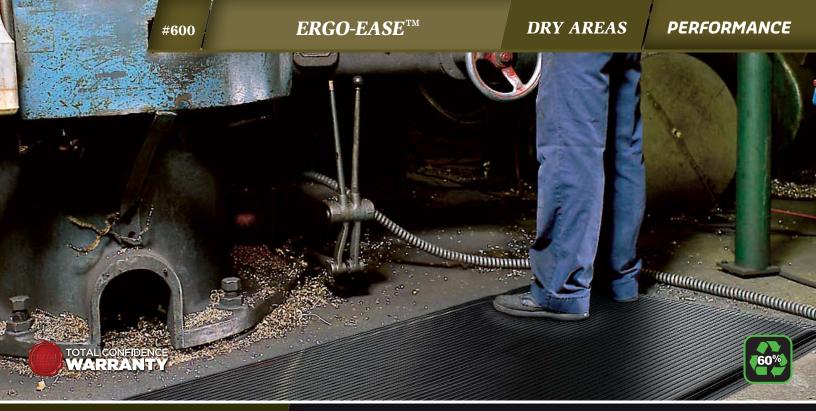

## **APPLICATIONS** Heavy duty

- Dusty Work Stations
- Slippery Work Stations
- Tough Industrial Areas
- Quality Control
- Packaging Stations

Ergo-Ease™ is the softest and most durable solution for tough, demanding areas!

- Dual-layer foam hermetically sealed in a rubber shell for extreme wear resistance
- High-quality foam provides softness and comfort for leg and back relief
- Rib design provides light drainage and good chemical and slip resistance
- Easy maintenance: simply hose off or damp mop

|                                                                                                    | ANTI-FATIGUE<br>7/10 | DURABILITY<br>9/10 |                     |
|----------------------------------------------------------------------------------------------------|----------------------|--------------------|---------------------|
| PROFILE                                                                                            |                      | FINISH             | COLOUR              |
| Dual-layer foams for more comfort   7/8"   Bevel reduces trip hazard   Sealed edges for durability |                      | Flevated   surface | BLACK               |
| AVAILABILITY                                                                                       |                      | WARRANTY           | FOR MORE INFO       |
| STANDARD SIZES                                                                                     | CUSTOM CUTS          |                    |                     |
| 2' X 3' 2' X 10'<br>3' X 5' 3 X 10'                                                                | Unavailable          | TOTAL CONFIDENCE   | mattech.ca/ergoease |