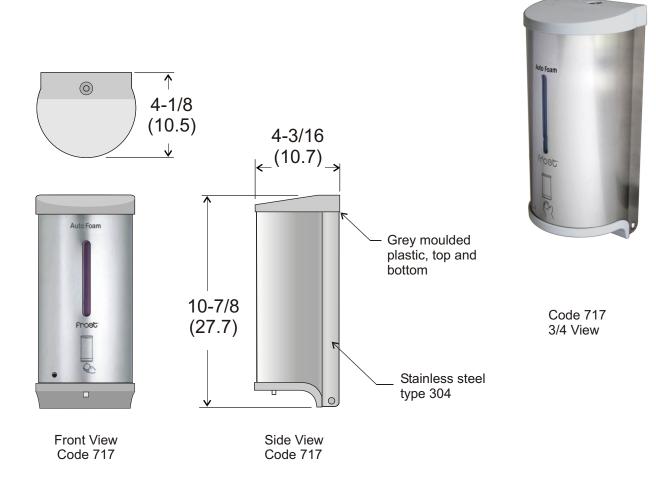

## **Touch Free Foam Soap Dispenser**

**Code 717:** Foam soap dispenser, touch free, bulk fill.

Overall dimensions in inches, (centimeters in brackets).

| Specifications   |                                                                                                                                                                                                                                                                                                                                                                    |
|------------------|--------------------------------------------------------------------------------------------------------------------------------------------------------------------------------------------------------------------------------------------------------------------------------------------------------------------------------------------------------------------|
| Site Location:   | <ul> <li>Ideal for high traffic areas and multiple mirror mounting. Foam soaps reduce<br/>consumption and improve washing effectiveness.</li> </ul>                                                                                                                                                                                                                |
|                  | <ul> <li>Soap is dispensed when hand is placed within 2-1/4" (6cm) under the unit.</li> <li>Foam quantity dispensed: 0.7-0.8 cc</li> <li>Soap container capacity: 800 cc, (29.5 ounces)</li> <li>Unit is powered by 4 "AA" alkaline batteries (not included).</li> <li>Battery life is 20,000 cycles, or one year. Low battery indicator: flashes blue.</li> </ul> |
| Shipping Weight: | <ul> <li>1.25 kg, 2.75 lbs., (Bulk packed 12 units per case)</li> </ul>                                                                                                                                                                                                                                                                                            |
| Installation:    | For unrestricted access, bottom of unit to floor should not exceed 44" (111.7). Insure unit is mounted 20 cm above any horizontal surface (30 cm for stainless steel).                                                                                                                                                                                             |
| <mark>لک</mark>  | Prior to mounting using self adhesive: clean glass surface, mark clearly with removable marker or masking tape the exact location and plumb line for unit. The foam tape backing on the dispenser does not allow for repositioning if it is mounted crooked or askew. Allow tape to set ten hours prior to filling dispenser with soap and loading batteries.      |