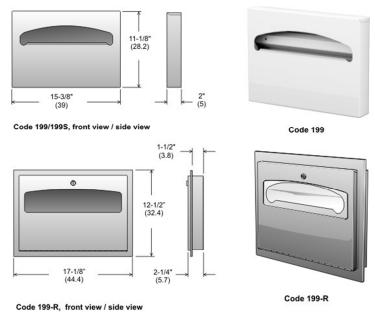

## **Toilet Seat Cover Dispenser**

**Code 199-S:** Surface mounted, Stainless steel Surface mounted, white finish Recessed, stainless steel

Code 199- 2500: Half fold seat covers, green seal

Packed 2,500 / case (10 sleeves of 250)

## **Site Location:**

**Features CRS:** All welded construction of 22 gauge crs. Door secured with keyed tumbler lock. **Features SS:** All stainless steel construction of 22 gauge type 304 no. 4 brushed finish. Full length stainless steel piano hinge on door. One piece frame on recessed unit with rigid 1/4" return on sides. **Shipping Weight:** 6 lbs. (2.8 kg)

**Installation:** For unrestricted access, top of unit to floor does not exceed 48" (120). For recessed units provide rough opening: 16" W (40.6) x 11-1/8" H(28.2) x 1-5/8" D(4.1).