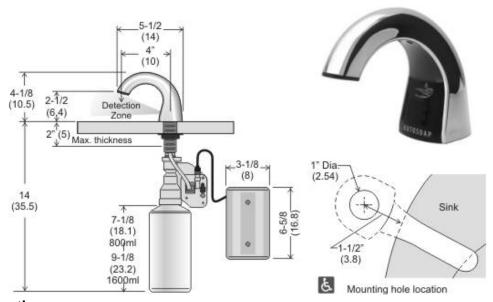

## **Specifications:**

#### Site Location:

ADA compliant no touch dispenser allows for vanity, easy to reach, mounting.

#### Features:

Controlled dosage provides 1000 hand washes per 800ml bottle.

Sensor detects user's hand to automatically dispense ideal portion of soap. 4" (10) detection range.

Refill indicator light appears when soap is low.

Fabricated from structural injection moulded plastic with polished chrome finish.

Battery indicator light appears when batteries need replacing. Battery Requirements: 4 Alkaline D Cells (not included).

Programmable for 800ml and 1600ml soap refilling settings.

### Installation:

Comes with detailed installation instructions.

Description and specifications applicable on date issued. Frost reserves the right to make improvements or changes without notice.