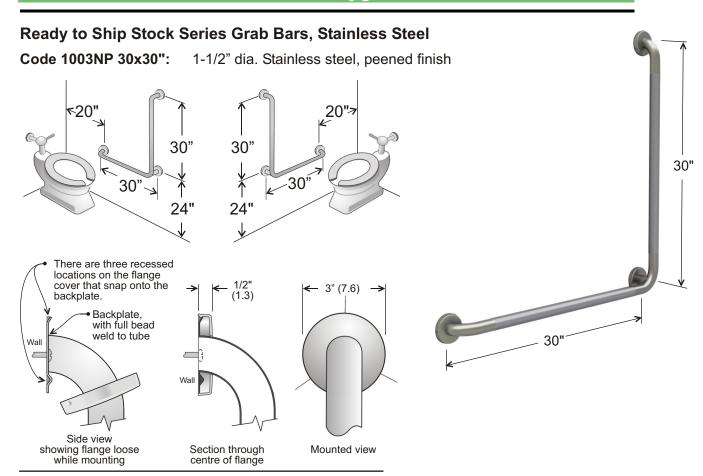

## **Specifications:**

The Frost NP series stock grab bars are of an all stainless steel construction.

The brushed and peened finish make this an attractive, cost effective product to specify for any Installation.

Stamped flange is 12 gauge stainless steel with a full 360 degree bead weld to the 18 gauge stainless steel tubing.

Features concealed mounting detailing as shown in the illustration above.

## **Barrier Free Access:**

The Frost NP grab bar series comply with handicap codes requiring 1-1/2" bar diameter and wall clearance of 1-1/2".

Barrier free access specifications may vary depending on jurisdiction.