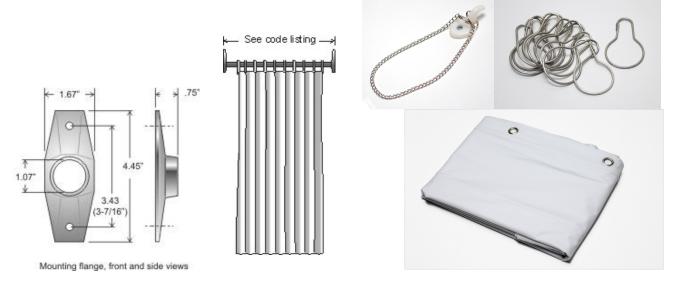

## **Shower Curtains and Accessories**

Code 1144: Chrome Shower rod 5' x 1" dia. Code 1144-500: Hold Back Hook and Chain

Code 1144-501L: Stainless steel Curtain Hooks (pack of 12)

Code 1144-502: Shower Curtain 48" x 78" Code 1144-503: Tub Curtain 70" x 72"

## **Specifications:**

Shower curtains are made of 100% mildew & cold treated PEVA , 8 gauge (.2mm) in thickness and have a suede embossed colour fast finish. The curtains are mildew proof and cold crack (-15 degrees C) treated. The shower ring grommets are reinforced with aluminum and Concealed in an extra strength header. Shower curtain comes in standard white colour. Hooks are stainless steel. Mounting flange is injection moulded plastic in plated finish (mounting screws provided)